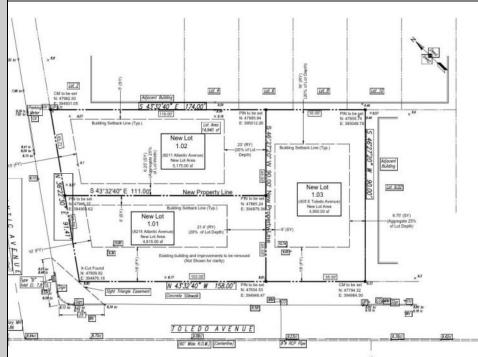

## COMMENTS

Excellent opportunity on a popular beach block in Wildwood Crest! Currently the Ala Kai II Motel, this property can accommodate 3 single family homes each sitting on larger sized lots, pending a subdivision approval. Proposed lot sizes of each lots will be- lot 1.03 55x90, lot 1.02 45.71x111, and lot 1.01 45.7x103. Each with water views, a short stroll to the beach entrance, and room for pools. Sale is contingent on subdivision approvals, and property will be cleared after Labor Day. **PROPERTY DETAILS** 