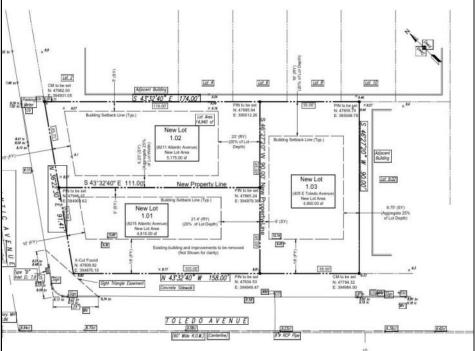

## **COMMENTS**

Excellent opportunity on a popular beach block in Wildwood Crest! Currently the Ala Kai II Motel, this property can accommodate 3 single family homes each sitting on larger sized lots, pending a subdivision approval. Proposed lot sizes of each lots will be- lot 1.03 55x90, lot 1.02 45.71x111, and lot 1.01 45.7x103. Each with water views, a short stroll to the beach entrance, and room for pools. Sale is contingent on subdivision approvals, and property will be cleared after Labor Day.