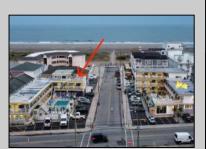

## **COMMENTS**

Excellent opportunity on a popular beach block in Wildwood Crest! Currently the Ala Kai II Motel, this property can accommodate 3 single family homes each sitting on larger sized lots, pending a subdivision approval. Proposed lot sizes of each lots will be- lot 1.03 55x90, lot 1.02 45.71x111, and lot 1.01 45.7x103. Each with water views, a short stroll to the beach entrance, and room for pools. Sale is contingent on subdivision approvals, and property will be cleared after Labor Day.