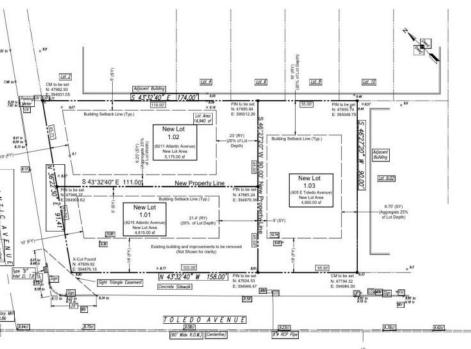

## **COMMENTS**

Excellent opportunity on a popular beach block in Wildwood Crest! Currently the Ala Kai II Motel, this property can accommodate 3 single family homes each sitting on larger sized lots, pending a subdivision approval. Proposed lot sizes of each lots will be- lot 1.03 55x90, lot 1.02 45.71x111, and lot 1.01 45.7x103. Each with water views, a short stroll to the beach entrance, and room for pools. Sale is contingent on subdivision approvals, and property will be cleared after Labor Day.