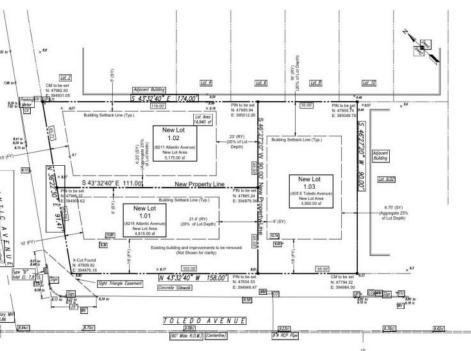

## **COMMENTS**

Excellent opportunity on a popular beach block in Wildwood Crest! Currently the Ala Kai II Motel, this property can accommodate 3 single family homes each sitting on larger sized lots, pending a subdivision approval. Proposed lot sizes of each lots will be- lot 1.03 55x90, lot 1.02 45.71x111, and lot 1.01 45.7x103. Each with water views, a short stroll to the beach entrance, and room for pools. Sale is contingent on subdivision approvals, and property will be cleared after Labor Day.