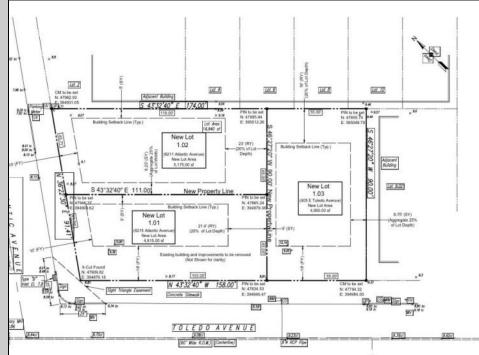

## COMMENTS

Excellent opportunity on a popular beach block in Wildwood Crest! Currently the Ala Kai II Motel, this property can accommodate 3 single family homes each sitting on larger sized lots, pending a subdivision approval. Proposed lot sizes of each lots will be- lot 1.03 55x90, lot 1.02 45.71x111, and lot 1.01 45.7x103. Each with water views, a short stroll to the beach entrance, and room for pools. Sale is contingent on subdivision approvals, and property will be cleared after Labor Day. **PROPERTY DETAILS** 