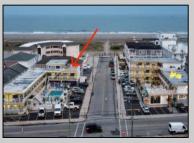

## COMMENTS

Excellent opportunity on a popular beach block in Wildwood Crest! Currently the Ala Kai II Motel, this property can accommodate 3 single family homes each sitting on larger sized lots, pending a subdivision approval. Proposed lot sizes of each lots will be- lot 1.03 55x90, lot 1.02 45.71x111, and lot 1.01 45.7x103. Each with water views, a short stroll to the beach entrance, and room for pools. Sale is contingent on subdivision approvals, and property will be cleared after Labor Day. **PROPERTY DETAILS** 