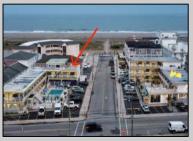

## COMMENTS

Excellent opportunity on a popular beach block in Wildwood Crest! Currently the Ala Kai II Motel, this property can accommodate 3 single family homes each sitting on larger sized lots, pending a subdivision approval. Proposed lot sizes of each lots will be- lot 1.03 55x90, lot 1.02 45.71x111, and lot 1.01 45.7x103. Each with water views, a short stroll to the beach entrance, and room for pools. Sale is contingent on subdivision approvals, and property will be cleared after Labor Day. **PROPERTY DETAILS** 