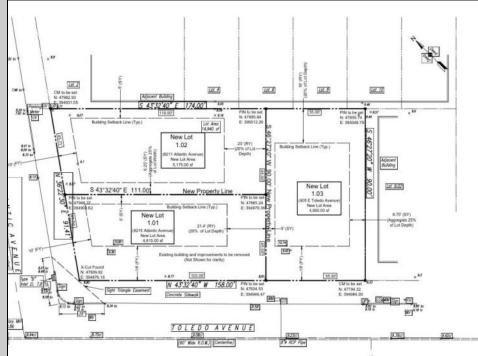

## COMMENTS

Excellent opportunity on a popular beach block in Wildwood Crest! Currently the Ala Kai II Motel, this property can accommodate 3 single family homes each sitting on larger sized lots, pending a subdivision approval. Proposed lot sizes of each lots will be- lot 1.03 55x90, lot 1.02 45.71x111, and lot 1.01 45.7x103. Each with water views, a short stroll to the beach entrance, and room for pools. Sale is contingent on subdivision approvals, and property will be cleared after Labor Day. **PROPERTY DETAILS** 