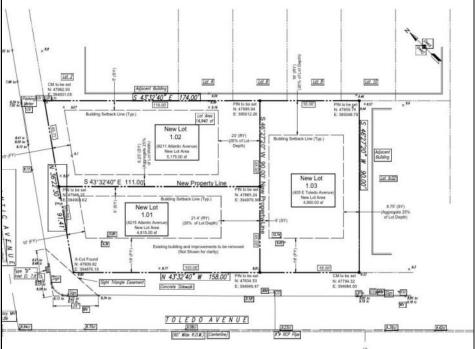

## **COMMENTS**

Excellent opportunity on a popular beach block in Wildwood Crest! Currently the Ala Kai II Motel, this property can accommodate 3 single family homes each sitting on larger sized lots, pending a subdivision approval. Proposed lot sizes of each lots will be- lot 1.03 55x90, lot 1.02 45.71x111, and lot 1.01 45.7x103. Each with water views, a short stroll to the beach entrance, and room for pools. Sale is contingent on subdivision approvals, and property will be cleared after Labor Day.