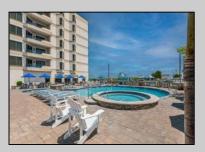

## COMMENTS

ENJOY MAGNIFICENT OCEAN VIEWS from your PRIVATE 6th FLOOR OCEAN FRONT BALCONY! This amazing Ocean Place Condominium boasts over 900 sq ft of living space! 1 bedroom 1 bath PLUS a den or bonus room! This condo has been lovingly cared for with a newer washer/ dryer and HVAC less than a year old. Master bedroom has sliding doors to your private balcony too. YEAR-ROUND complex featuring so many wonderful amenities. Large swimming pool (Open until 11pm), kiddie pool, hot tub, sauna, fire pit, 24-hour security, fitness center, game room, assigned parking, private storage area on the 1st floor, dual elevators, community room, conference room. This fantastic ocean view location is steps to the beach, Crest Gazebo Park and the bike paths.