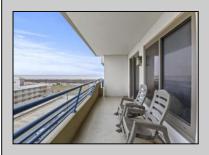

## COMMENTS

ENJOY MAGNIFICENT OCEAN VIEWS from your PRIVATE 6th FLOOR OCEAN FRONT BALCONY! This amazing Ocean Place Condominium boasts over 900 sq ft of living space! 1 bedroom 1 bath PLUS a den or bonus room! This condo has been lovingly cared for with a newer washer/ dryer and HVAC less than a year old. Master bedroom has sliding doors to your private balcony too. YEAR-ROUND complex featuring so many wonderful amenities. Large swimming pool (Open until 11pm), kiddie pool, hot tub, sauna, fire pit, 24-hour security, fitness center, game room, assigned parking, private storage area on the 1st floor, dual elevators, community room, conference room. This fantastic ocean view location is steps to the beach, Crest Gazebo Park and the bike paths.