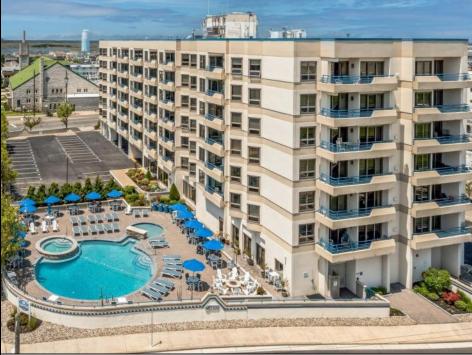

## COMMENTS

ENJOY MAGNIFICENT OCEAN VIEWS from your PRIVATE 6th FLOOR OCEAN FRONT BALCONY! This amazing Ocean Place Condominium boasts over 900 sq ft of living space! 1 bedroom 1 bath PLUS a den or bonus room! This condo has been lovingly cared for with a newer washer/ dryer and HVAC less than a year old. Master bedroom has sliding doors to your private balcony too. YEAR-ROUND complex featuring so many wonderful amenities. Large swimming pool (Open until 11pm), kiddie pool, hot tub, sauna, fire pit, 24-hour security, fitness center, game room, assigned parking, private storage area on the 1st floor, dual elevators, community room, conference room. This fantastic ocean view location is steps to the beach, Crest Gazebo Park and the bike paths.