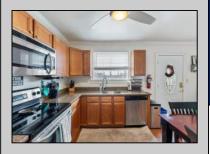

## **COMMENTS**

The Creme de la Creme of 2 Bedrooms in North Wildwood. Featuring Stainless Steel Appliances, Granite Countertops, Forced Air Heating and Cooling, Hardwood Floors, Tiled Bathrooms and one of the Largest Pool areas of any condo association of this size. This pool is surrounded by pavers, has a depth up to 8 feet, and has chaise lounge chairs and umbrellal'd tables for use of the owners. There is also a designated pavered grill area with seating as well. This condo is being sold furnished. Condo Fee INCLUDES: Flood and Liability Insurance, Water & Sewer, Condo Maintenance, Pool expenses, Trash, Gas and Electric for common areas. There is a Yearly \$300 Pool opening Fee. There are no restrictions regarding owner usage at this Immaculate Condominium Association. The association does require a minimum of 2 week rental for anyone looking to use this property as an investment. The goal is to ensure owners the ultimate home away from home. This tax records state that this property is 702 sq feet, making this one of the largest units of its kind in North Wildwood. Property was previously Apartments and is not considered a Condotel. There is no longer an additional 10% on top of Condo fee as stated in Seller Disclosure

## PROPERTY DETAILS

UnitFeatures Hardwood Floors

SALE

BADER-COLLINS

ParkingGarage 1 Car Assigned Parking OtherRooms Living Room Kitchen

AppliancesIncluded Range Oven

Dining Area Pantry Microwave Oven Refrigerator Dishwasher