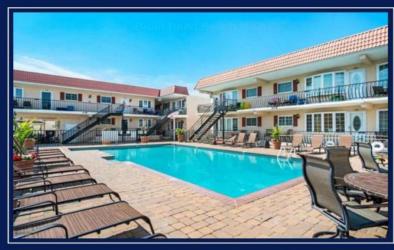

## **COMMENTS**

The Creme de la Creme of 2 Bedrooms in North Wildwood. Featuring Stainless Steel Appliances, Granite Countertops, Forced Air Heating and Cooling, Hardwood Floors, Tiled Bathrooms and one of the Largest Pool areas of any condo association of this size. This pool is surrounded by pavers, has a depth up to 8 feet, and has chaise lounge chairs and umbrellal'd tables for use of the owners. There is also a designated pavered grill area with seating as well. This condo is being sold furnished. Condo Fee INCLUDES: Flood and Liability Insurance, Water & Sewer, Condo Maintenance, Pool expenses, Trash, Gas and Electric for common areas. There is a Yearly \$300 Pool opening Fee. There are no restrictions regarding owner usage at this Immaculate Condominium Association. The association does require a minimum of 2 week rental for anyone looking to use this property as an investment. The goal is to ensure owners the ultimate home away from home. This tax records state that this property is 702 sq feet, making this one of the largest units of its kind in North Wildwood. Property was previously Apartments and is not considered a Condotel. There is no longer an additional 10% on top of Condo fee as stated in Seller Disclosure