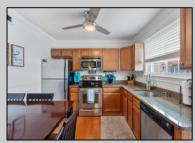

## **COMMENTS**

The Creme de la Creme of 2 Bedrooms in North Wildwood. Featuring Stainless Steel Appliances, Granite Countertops, Forced Air Heating and Cooling, Hardwood Floors, Tiled Bathrooms and one of the Largest Pool areas of any condo association of this size. This pool is surrounded by pavers, has a depth up to 8 feet, and has chaise lounge chairs and umbrellal'd tables for use of the owners. There is also a designated pavered grill area with seating as well. This condo is being sold furnished. Condo Fee INCLUDES: Flood and Liability Insurance, Water & Sewer, Condo Maintenance, Pool expenses, Trash, Gas and Electric for common areas. There is a Yearly \$300 Pool opening Fee. There are no restrictions regarding owner usage at this Immaculate Condominium Association. The association does require a minimum of 2 week rental for anyone looking to use this property as an investment. The goal is to ensure owners the ultimate home away from home. This tax records state that this property is 702 sq feet, making this one of the largest units of its kind in North Wildwood. Property was previously Apartments and is not considered a Condotel. There is no longer an additional 10% on top of Condo fee as stated in Seller Disclosure

## PROPERTY DETAILS

UnitFeatures Hardwood Floors

SALE

BADER-COLLINS

ParkingGarage 1 Car Assigned Parking OtherRooms Living Room Kitchen

AppliancesIncluded Range Oven

Dining Area Pantry Microwave Oven Refrigerator Dishwasher