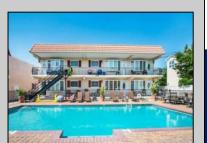

## **COMMENTS**

The Creme de la Creme of 2 Bedrooms in North Wildwood. Featuring Stainless Steel Appliances, Granite Countertops, Forced Air Heating and Cooling, Hardwood Floors, Tiled Bathrooms and one of the Largest Pool areas of any condo association of this size. This pool is surrounded by pavers, has a depth up to 8 feet, and has chaise lounge chairs and umbrellal'd tables for use of the owners. There is also a designated pavered grill area with seating as well. This condo is being sold furnished. Condo Fee INCLUDES: Flood and Liability Insurance, Water & Sewer, Condo Maintenance, Pool expenses, Trash, Gas and Electric for common areas. There is a Yearly \$300 Pool opening Fee. There are no restrictions regarding owner usage at this Immaculate Condominium Association. The association does require a minimum of 2 week rental for anyone looking to use this property as an investment. The goal is to ensure owners the ultimate home away from home. This tax records state that this property is 702 sq feet, making this one of the largest units of its kind in North Wildwood. Property was previously Apartments and is not considered a Condotel. There is no longer an additional 10% on top of Condo fee as stated in Seller Disclosure