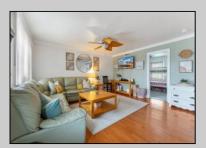

## **COMMENTS**

The Creme de la Creme of 2 Bedrooms in North Wildwood. Featuring Stainless Steel Appliances, Granite Countertops, Forced Air Heating and Cooling, Hardwood Floors, Tiled Bathrooms and one of the Largest Pool areas of any condo association of this size. This pool is surrounded by pavers, has a depth up to 8 feet, and has chaise lounge chairs and umbrellal'd tables for use of the owners. There is also a designated pavered grill area with seating as well. This condo is being sold furnished. Condo Fee INCLUDES: Flood and Liability Insurance, Water & Sewer, Condo Maintenance, Pool expenses, Trash, Gas and Electric for common areas. There is a Yearly \$300 Pool opening Fee. There are no restrictions regarding owner usage at this Immaculate Condominium Association. The association does require a minimum of 2 week rental for anyone looking to use this property as an investment. The goal is to ensure owners the ultimate home away from home. This tax records state that this property is 702 sq feet, making this one of the largest units of its kind in North Wildwood. Property was previously Apartments and is not considered a Condotel. There is no longer an additional 10% on top of Condo fee as stated in Seller Disclosure

## PROPERTY DETAILS

UnitFeatures Hardwood Floors

SALE

BADER-COLLINS

ParkingGarage 1 Car Assigned Parking OtherRooms Living Room Kitchen

AppliancesIncluded Range Oven

Dining Area Pantry Microwave Oven Refrigerator Dishwasher