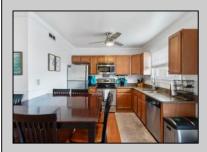

## **COMMENTS**

The Creme de la Creme of 2 Bedrooms in North Wildwood. Featuring Stainless Steel Appliances, Granite Countertops, Forced Air Heating and Cooling, Hardwood Floors, Tiled Bathrooms and one of the Largest Pool areas of any condo association of this size. This pool is surrounded by pavers, has a depth up to 8 feet, and has chaise lounge chairs and umbrellal'd tables for use of the owners. There is also a designated pavered grill area with seating as well. This condo is being sold furnished. Condo Fee INCLUDES: Flood and Liability Insurance, Water & Sewer, Condo Maintenance, Pool expenses, Trash, Gas and Electric for common areas. There is a Yearly \$300 Pool opening Fee. There are no restrictions regarding owner usage at this Immaculate Condominium Association. The association does require a minimum of 2 week rental for anyone looking to use this property as an investment. The goal is to ensure owners the ultimate home away from home. This tax records state that this property is 702 sq feet, making this one of the largest units of its kind in North Wildwood. Property was previously Apartments and is not considered a Condotel. There is no longer an additional 10% on top of Condo fee as stated in Seller Disclosure

## PROPERTY DETAILS

UnitFeatures Hardwood Floors

SALE

BADER-COLLINS

ParkingGarage 1 Car Assigned Parking OtherRooms Living Room Kitchen

AppliancesIncluded Range Oven

Dining Area Pantry Microwave Oven Refrigerator Dishwasher