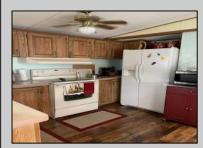

| PROPERTY DETAILS                                              |                        |                                      |                                       |
|---------------------------------------------------------------|------------------------|--------------------------------------|---------------------------------------|
| OutsideFeatures<br>Storage Building                           | ParkingGarage<br>1 Car | OtherRooms<br>Living Room<br>Kitchen | InteriorFeatures<br>Laminate Flooring |
| AppliancesIncluded<br>Oven<br>Refrigerator<br>Washer<br>Dryer | Heating<br>Gas Natural | Cooling<br>Central Air Condition     | HotWater<br>Electric                  |
| Water<br>Private                                              | Sewer<br>Private       |                                      |                                       |
|                                                               |                        | -                                    |                                       |