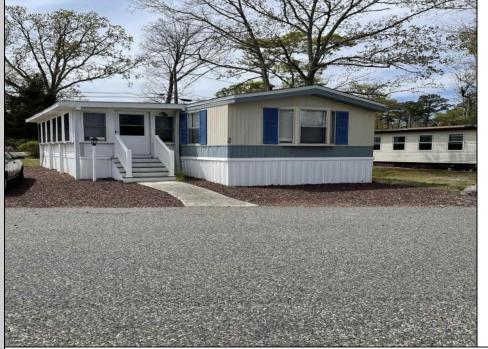

## COMMENTS

Here is your chance to live in the 55+ community of Pine Hill. This 3 bedroom and 2 bath mobile is just waiting for you to make it your own. The roof was replaced 3 years ago, newer flooring, and 2 new storm doors in the sunroom are some of the updates. This unit is a 1988 but has been lovingly cared for. Pine Hill is a land lease community, and the monthly fee is \$780 which covers water, sewer, trash, property taxes, and snow removal. All Buyers must be approved by the park. This unit is being sold strictly As-Is.

## OutsideFeatures

PROPERTY DETAILS

Storage Building

ParkingGarage 1 Car

OtherRooms Living Room Kitchen

InteriorFeatures Laminate Flooring

AppliancesIncluded Oven Refrigerator Washer Dryer

Heating Gas Natural Cooling Central Air Condition HotWater Electric