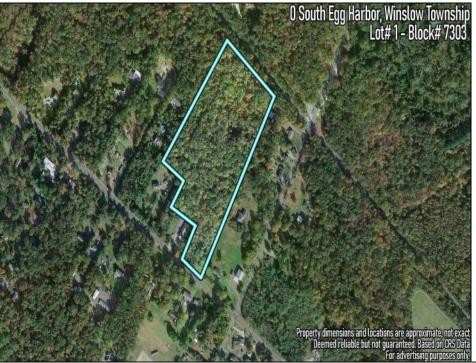

## **COMMENTS**

14 + Acres located in Winslow Twp, Hammonton area in PR1 zoning in a Pinelands Rural Development Area. Rural Residential Zoning permitted uses allow single family on 3.2 acres lots (possible 4 lots) or 1 Acre cluster development, agriculture, forestry, roadside retail and service,. Sale is as is where is seller makes no representation to the feasibility of subdividing the property but have begun working with an engineer see attached concept plans and building designs. No Wetlands.