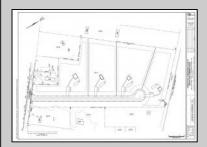

## **COMMENTS**

14 + Acres located in Winslow Twp, Hammonton area in PR1 zoning in a Pinelands Rural Development Area. Rural Residential Zoning permitted uses allow single family on 3.2 acres lots (possible 4 lots) or 1 Acre cluster development, agriculture, forestry, roadside retail and service,. Sale is as is where is seller makes no representation to the feasibility of subdividing the property but have begun working with an engineer see attached concept plans and building designs. No Wetlands.