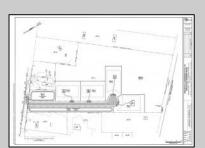

## **COMMENTS**

14 + Acres located in Winslow Twp, Hammonton area in PR1 zoning in a Pinelands Rural Development Area. Rural Residential Zoning permitted uses allow single family on 3.2 acres lots (possible 4 lots) or 1 Acre cluster development, agriculture, forestry, roadside retail and service,. Sale is as is where is seller makes no representation to the feasibility of subdividing the property but have begun working with an engineer see attached concept plans and building designs. No Wetlands.