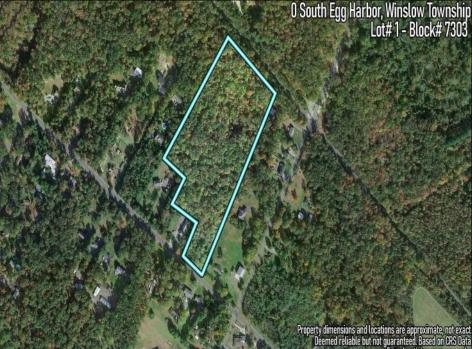

## **COMMENTS**

14 + Acres located in Winslow Twp, Hammonton area in PR1 zoning in a Pinelands Rural Development Area. Rural Residential Zoning permitted uses allow single family on 3.2 acres lots (possible 4 lots) or 1 Acre cluster development, agriculture, forestry, roadside retail and service,. Sale is as is where is seller makes no representation to the feasibility of subdividing the property but have begun working with an engineer see attached concept plans and building designs. No Wetlands.