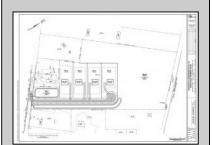

## **COMMENTS**

14 + Acres located in Winslow Twp, Hammonton area in PR1 zoning in a Pinelands Rural Development Area. Rural Residential Zoning permitted uses allow single family on 3.2 acres lots (possible 4 lots) or 1 Acre cluster development, agriculture, forestry, roadside retail and service,. Sale is as is where is seller makes no representation to the feasibility of subdividing the property but have begun working with an engineer see attached concept plans and building designs. No Wetlands.