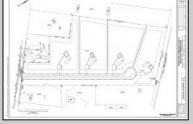

## **COMMENTS**

14 + Acres located in Winslow Twp, Hammonton area in PR1 zoning in a Pinelands Rural Development Area. Rural Residential Zoning permitted uses allow single family on 3.2 acres lots (possible 4 lots) or 1 Acre cluster development, agriculture, forestry, roadside retail and service,. Sale is as is where is seller makes no representation to the feasibility of subdividing the property but have begun working with an engineer see attached concept plans and building designs. No Wetlands.