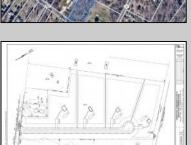

## **COMMENTS**

14 + Acres located in Winslow Twp, Hammonton area in PR1 zoning in a Pinelands Rural Development Area. Rural Residential Zoning permitted uses allow single family on 3.2 acres lots (possible 4 lots) or 1 Acre cluster development, agriculture, forestry, roadside retail and service,. Sale is as is where is seller makes no representation to the feasibility of subdividing the property but have begun working with an engineer see attached concept plans and building designs. No Wetlands.