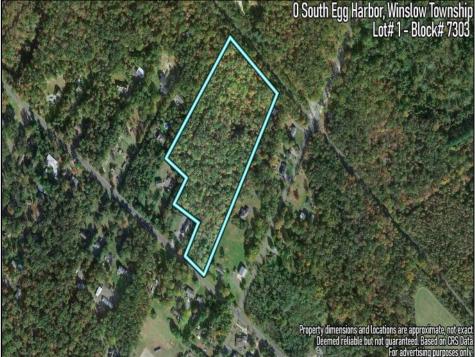

## **COMMENTS**

14 + Acres located in Winslow Twp, Hammonton area in PR1 zoning in a Pinelands Rural Development Area. Rural Residential Zoning permitted uses allow single family on 3.2 acres lots (possible 4 lots) or 1 Acre cluster development, agriculture, forestry, roadside retail and service,. Sale is as is where is seller makes no representation to the feasibility of subdividing the property but have begun working with an engineer see attached concept plans and building designs. No Wetlands.