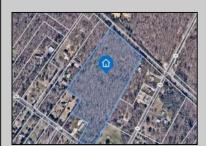

## **COMMENTS**

14 + Acres located in Winslow Twp, Hammonton area in PR1 zoning in a Pinelands Rural Development Area. Rural Residential Zoning permitted uses allow single family on 3.2 acres lots (possible 4 lots) or 1 Acre cluster development, agriculture, forestry, roadside retail and service,. Sale is as is where is seller makes no representation to the feasibility of subdividing the property but have begun working with an engineer see attached concept plans and building designs. No Wetlands.