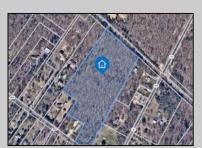

## **COMMENTS**

14 + Acres located in Winslow Twp, Hammonton area in PR1 zoning in a Pinelands Rural Development Area. Rural Residential Zoning permitted uses allow single family on 3.2 acres lots (possible 4 lots) or 1 Acre cluster development, agriculture, forestry, roadside retail and service,. Sale is as is where is seller makes no representation to the feasibility of subdividing the property but have begun working with an engineer see attached concept plans and building designs. No Wetlands.