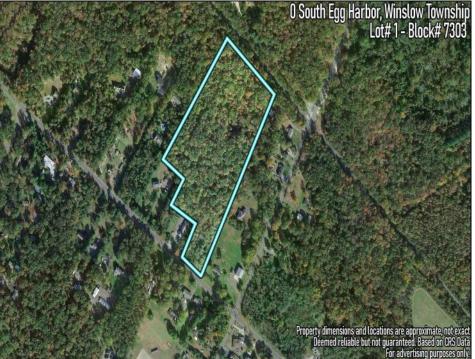

## **COMMENTS**

14 + Acres located in Winslow Twp, Hammonton area in PR1 zoning in a Pinelands Rural Development Area. Rural Residential Zoning permitted uses allow single family on 3.2 acres lots (possible 4 lots) or 1 Acre cluster development, agriculture, forestry, roadside retail and service,. Sale is as is where is seller makes no representation to the feasibility of subdividing the property but have begun working with an engineer see attached concept plans and building designs. No Wetlands.