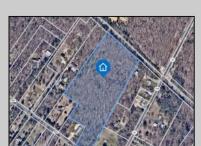

## **COMMENTS**

14 + Acres located in Winslow Twp, Hammonton area in PR1 zoning in a Pinelands Rural Development Area. Rural Residential Zoning permitted uses allow single family on 3.2 acres lots (possible 4 lots) or 1 Acre cluster development, agriculture, forestry, roadside retail and service,. Sale is as is where is seller makes no representation to the feasibility of subdividing the property but have begun working with an engineer see attached concept plans and building designs. No Wetlands.