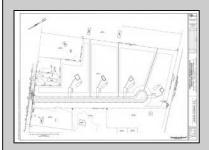

## **COMMENTS**

14 + Acres located in Winslow Twp, Hammonton area in PR1 zoning in a Pinelands Rural Development Area. Rural Residential Zoning permitted uses allow single family on 3.2 acres lots (possible 4 lots) or 1 Acre cluster development, agriculture, forestry, roadside retail and service,. Sale is as is where is seller makes no representation to the feasibility of subdividing the property but have begun working with an engineer see attached concept plans and building designs. No Wetlands.