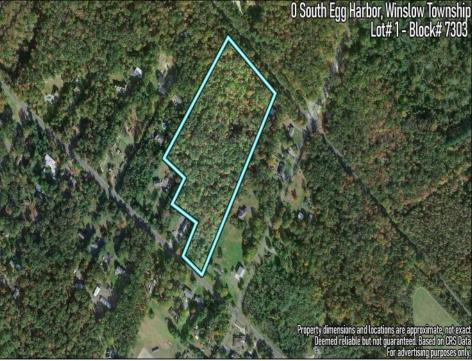

## **COMMENTS**

14 + Acres located in Winslow Twp, Hammonton area in PR1 zoning in a Pinelands Rural Development Area. Rural Residential Zoning permitted uses allow single family on 3.2 acres lots (possible 4 lots) or 1 Acre cluster development, agriculture, forestry, roadside retail and service,. Sale is as is where is seller makes no representation to the feasibility of subdividing the property but have begun working with an engineer see attached concept plans and building designs. No Wetlands.