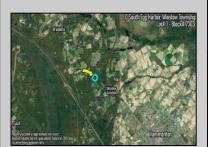

## **COMMENTS**

14 + Acres located in Winslow Twp, Hammonton area in PR1 zoning in a Pinelands Rural Development Area. Rural Residential Zoning permitted uses allow single family on 3.2 acres lots (possible 4 lots) or 1 Acre cluster development, agriculture, forestry, roadside retail and service,. Sale is as is where is seller makes no representation to the feasibility of subdividing the property but have begun working with an engineer see attached concept plans and building designs. No Wetlands.