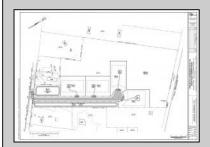

## **COMMENTS**

14 + Acres located in Winslow Twp, Hammonton area in PR1 zoning in a Pinelands Rural Development Area. Rural Residential Zoning permitted uses allow single family on 3.2 acres lots (possible 4 lots) or 1 Acre cluster development, agriculture, forestry, roadside retail and service,. Sale is as is where is seller makes no representation to the feasibility of subdividing the property but have begun working with an engineer see attached concept plans and building designs. No Wetlands.