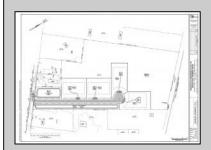

## **COMMENTS**

14 + Acres located in Winslow Twp, Hammonton area in PR1 zoning in a Pinelands Rural Development Area. Rural Residential Zoning permitted uses allow single family on 3.2 acres lots (possible 4 lots) or 1 Acre cluster development, agriculture, forestry, roadside retail and service,. Sale is as is where is seller makes no representation to the feasibility of subdividing the property but have begun working with an engineer see attached concept plans and building designs. No Wetlands.