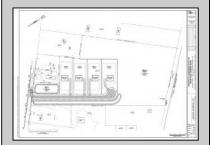

## **COMMENTS**

14 + Acres located in Winslow Twp, Hammonton area in PR1 zoning in a Pinelands Rural Development Area. Rural Residential Zoning permitted uses allow single family on 3.2 acres lots (possible 4 lots) or 1 Acre cluster development, agriculture, forestry, roadside retail and service,. Sale is as is where is seller makes no representation to the feasibility of subdividing the property but have begun working with an engineer see attached concept plans and building designs. No Wetlands.