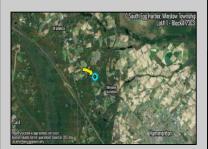

## **COMMENTS**

14 + Acres located in Winslow Twp, Hammonton area in PR1 zoning in a Pinelands Rural Development Area. Rural Residential Zoning permitted uses allow single family on 3.2 acres lots (possible 4 lots) or 1 Acre cluster development, agriculture, forestry, roadside retail and service,. Sale is as is where is seller makes no representation to the feasibility of subdividing the property but have begun working with an engineer see attached concept plans and building designs. No Wetlands.