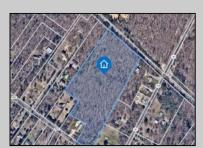

## **COMMENTS**

14 + Acres located in Winslow Twp, Hammonton area in PR1 zoning in a Pinelands Rural Development Area. Rural Residential Zoning permitted uses allow single family on 3.2 acres lots (possible 4 lots) or 1 Acre cluster development, agriculture, forestry, roadside retail and service,. Sale is as is where is seller makes no representation to the feasibility of subdividing the property but have begun working with an engineer see attached concept plans and building designs. No Wetlands.