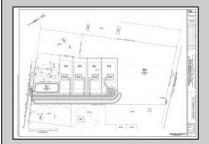

## **COMMENTS**

14 + Acres located in Winslow Twp, Hammonton area in PR1 zoning in a Pinelands Rural Development Area. Rural Residential Zoning permitted uses allow single family on 3.2 acres lots (possible 4 lots) or 1 Acre cluster development, agriculture, forestry, roadside retail and service,. Sale is as is where is seller makes no representation to the feasibility of subdividing the property but have begun working with an engineer see attached concept plans and building designs. No Wetlands.