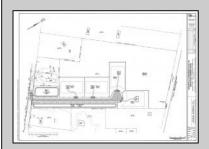

## **COMMENTS**

14 + Acres located in Winslow Twp, Hammonton area in PR1 zoning in a Pinelands Rural Development Area. Rural Residential Zoning permitted uses allow single family on 3.2 acres lots (possible 4 lots) or 1 Acre cluster development, agriculture, forestry, roadside retail and service,. Sale is as is where is seller makes no representation to the feasibility of subdividing the property but have begun working with an engineer see attached concept plans and building designs. No Wetlands.