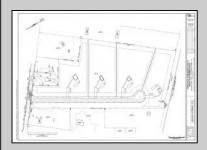

## **COMMENTS**

14 + Acres located in Winslow Twp, Hammonton area in PR1 zoning in a Pinelands Rural Development Area. Rural Residential Zoning permitted uses allow single family on 3.2 acres lots (possible 4 lots) or 1 Acre cluster development, agriculture, forestry, roadside retail and service,. Sale is as is where is seller makes no representation to the feasibility of subdividing the property but have begun working with an engineer see attached concept plans and building designs. No Wetlands.