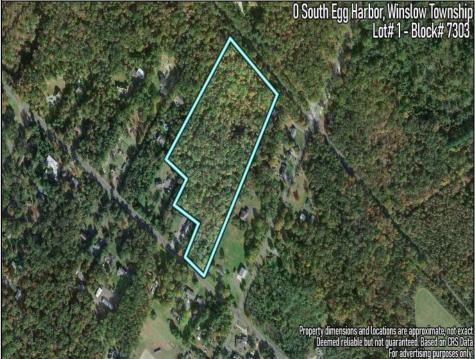

## **COMMENTS**

14 + Acres located in Winslow Twp, Hammonton area in PR1 zoning in a Pinelands Rural Development Area. Rural Residential Zoning permitted uses allow single family on 3.2 acres lots (possible 4 lots) or 1 Acre cluster development, agriculture, forestry, roadside retail and service,. Sale is as is where is seller makes no representation to the feasibility of subdividing the property but have begun working with an engineer see attached concept plans and building designs. No Wetlands.