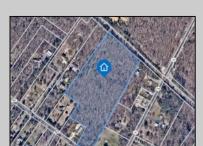

## **COMMENTS**

14 + Acres located in Winslow Twp, Hammonton area in PR1 zoning in a Pinelands Rural Development Area. Rural Residential Zoning permitted uses allow single family on 3.2 acres lots (possible 4 lots) or 1 Acre cluster development, agriculture, forestry, roadside retail and service,. Sale is as is where is seller makes no representation to the feasibility of subdividing the property but have begun working with an engineer see attached concept plans and building designs. No Wetlands.