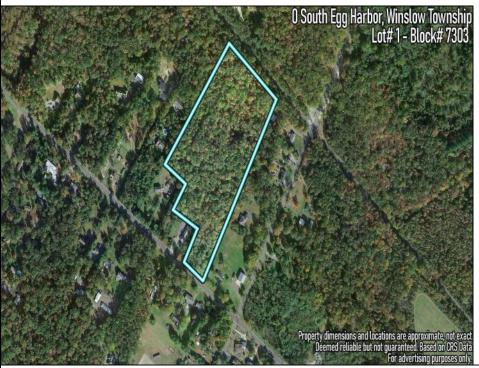

Berger Realty, Inc. 3160 Asbury Avenue Ocean City, NJ 08226 1-877-237-4371 / 609-399-0076 info@bergerrealty.com

info@bergerrealty

0 South Egg Harbor Winslow Township, NJ 08037

Asking \$125,000.00

## **COMMENTS**

14 + Acres located in Winslow Twp, Hammonton area in PR1 zoning in a Pinelands Rural Development Area. Rural Residential Zoning permitted uses allow single family on 3.2 acres lots (possible 4 lots) or 1 Acre cluster development, agriculture, forestry, roadside retail and service,. Sale is as is where is seller makes no representation to the feasibility of subdividing the property but have begun working with an engineer see attached concept plans and building designs. No Wetlands.