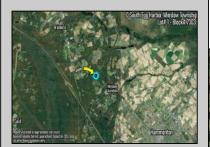

## **COMMENTS**

14 + Acres located in Winslow Twp, Hammonton area in PR1 zoning in a Pinelands Rural Development Area. Rural Residential Zoning permitted uses allow single family on 3.2 acres lots (possible 4 lots) or 1 Acre cluster development, agriculture, forestry, roadside retail and service,. Sale is as is where is seller makes no representation to the feasibility of subdividing the property but have begun working with an engineer see attached concept plans and building designs. No Wetlands.