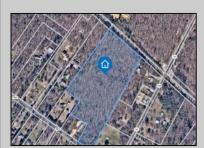

## **COMMENTS**

14 + Acres located in Winslow Twp, Hammonton area in PR1 zoning in a Pinelands Rural Development Area. Rural Residential Zoning permitted uses allow single family on 3.2 acres lots (possible 4 lots) or 1 Acre cluster development, agriculture, forestry, roadside retail and service,. Sale is as is where is seller makes no representation to the feasibility of subdividing the property but have begun working with an engineer see attached concept plans and building designs. No Wetlands.