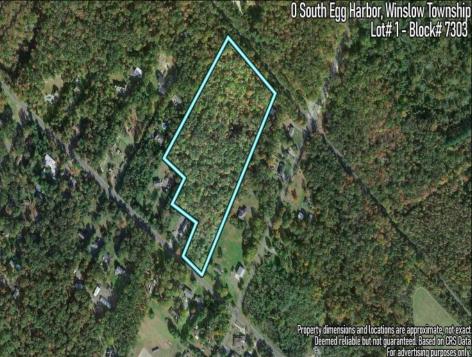

## COMMENTS

14 + Acres located in Winslow Twp, Hammonton area in PR1 zoning in a Pinelands Rural Development Area. Rural Residential Zoning permitted uses allow single family on 3.2 acres lots (possible 4 lots) or 1 Acre cluster development, agriculture, forestry, roadside retail and service,. Sale is as is where is seller makes no representation to the feasibility of subdividing the property but have begun working with an engineer see attached concept plans and building designs. No Wetlands.