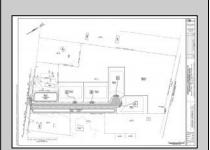

## COMMENTS

14 + Acres located in Winslow Twp, Hammonton area in PR1 zoning in a Pinelands Rural Development Area. Rural Residential Zoning permitted uses allow single family on 3.2 acres lots (possible 4 lots) or 1 Acre cluster development, agriculture, forestry, roadside retail and service,. Sale is as is where is seller makes no representation to the feasibility of subdividing the property but have begun working with an engineer see attached concept plans and building designs. No Wetlands.