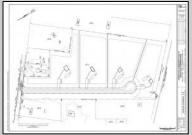

## COMMENTS

14 + Acres located in Winslow Twp, Hammonton area in PR1 zoning in a Pinelands Rural Development Area. Rural Residential Zoning permitted uses allow single family on 3.2 acres lots (possible 4 lots) or 1 Acre cluster development, agriculture, forestry, roadside retail and service,. Sale is as is where is seller makes no representation to the feasibility of subdividing the property but have begun working with an engineer see attached concept plans and building designs. No Wetlands.