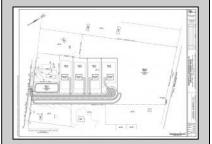

## COMMENTS

14 + Acres located in Winslow Twp, Hammonton area in PR1 zoning in a Pinelands Rural Development Area. Rural Residential Zoning permitted uses allow single family on 3.2 acres lots (possible 4 lots) or 1 Acre cluster development, agriculture, forestry, roadside retail and service,. Sale is as is where is seller makes no representation to the feasibility of subdividing the property but have begun working with an engineer see attached concept plans and building designs. No Wetlands.