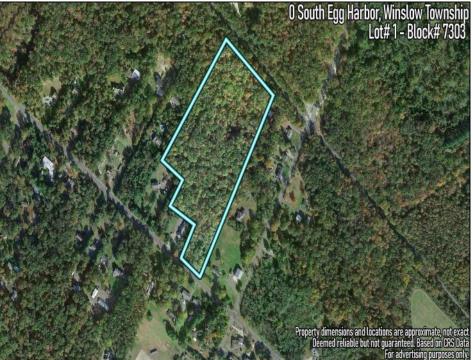

Berger Realty, Inc. 3160 Asbury Avenue Ocean City, NJ 08226 1-877-237-4371 / 609-399-0076 info@bergerrealty.com

info@bergerrealty

0 South Egg Harbor Winslow Township, NJ 08037

Asking \$125,000.00

## **COMMENTS**

14 + Acres located in Winslow Twp, Hammonton area in PR1 zoning in a Pinelands Rural Development Area. Rural Residential Zoning permitted uses allow single family on 3.2 acres lots (possible 4 lots) or 1 Acre cluster development, agriculture, forestry, roadside retail and service,. Sale is as is where is seller makes no representation to the feasibility of subdividing the property but have begun working with an engineer see attached concept plans and building designs. No Wetlands.