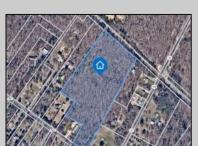

## **COMMENTS**

14 + Acres located in Winslow Twp, Hammonton area in PR1 zoning in a Pinelands Rural Development Area. Rural Residential Zoning permitted uses allow single family on 3.2 acres lots (possible 4 lots) or 1 Acre cluster development, agriculture, forestry, roadside retail and service,. Sale is as is where is seller makes no representation to the feasibility of subdividing the property but have begun working with an engineer see attached concept plans and building designs. No Wetlands.