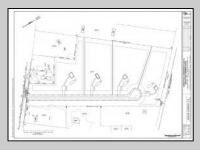

## COMMENTS

14 + Acres located in Winslow Twp, Hammonton area in PR1 zoning in a Pinelands Rural Development Area. Rural Residential Zoning permitted uses allow single family on 3.2 acres lots (possible 4 lots) or 1 Acre cluster development, agriculture, forestry, roadside retail and service,. Sale is as is where is seller makes no representation to the feasibility of subdividing the property but have begun working with an engineer see attached concept plans and building designs. No Wetlands.