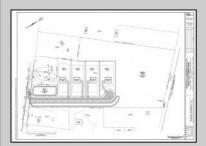

## COMMENTS

14 + Acres located in Winslow Twp, Hammonton area in PR1 zoning in a Pinelands Rural Development Area. Rural Residential Zoning permitted uses allow single family on 3.2 acres lots (possible 4 lots) or 1 Acre cluster development, agriculture, forestry, roadside retail and service,. Sale is as is where is seller makes no representation to the feasibility of subdividing the property but have begun working with an engineer see attached concept plans and building designs. No Wetlands.