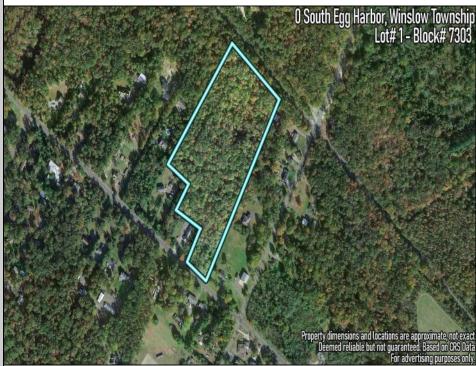

**0** South Egg Harbor

Winslow Township, NJ 08037

Berger Realty, Inc. 3160 Asbury Avenue Ocean City, NJ 08226 1-877-237-4371 / 609-399-0076 info@bergerrealty.com

Ask for Michael Devlin Berger Realty Inc 3160 Asbury Avenue, Ocean City Call: 609-399-0076 Email to: msd@bergerrealty.com

## COMMENTS

14 + Acres located in Winslow Twp, Hammonton area in PR1 zoning in a Pinelands Rural Development Area. Rural Residential Zoning permitted uses allow single family on 3.2 acres lots (possible 4 lots) or 1 Acre cluster development, agriculture, forestry, roadside retail and service,. Sale is as is where is seller makes no representation to the feasibility of subdividing the property but have begun working with an engineer see attached concept plans and building designs. No Wetlands.