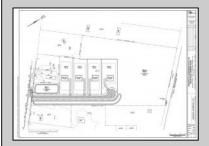

## **COMMENTS**

14 + Acres located in Winslow Twp, Hammonton area in PR1 zoning in a Pinelands Rural Development Area. Rural Residential Zoning permitted uses allow single family on 3.2 acres lots (possible 4 lots) or 1 Acre cluster development, agriculture, forestry, roadside retail and service,. Sale is as is where is seller makes no representation to the feasibility of subdividing the property but have begun working with an engineer see attached concept plans and building designs. No Wetlands.