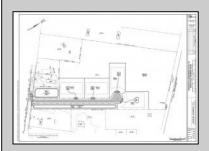

## **COMMENTS**

14 + Acres located in Winslow Twp, Hammonton area in PR1 zoning in a Pinelands Rural Development Area. Rural Residential Zoning permitted uses allow single family on 3.2 acres lots (possible 4 lots) or 1 Acre cluster development, agriculture, forestry, roadside retail and service,. Sale is as is where is seller makes no representation to the feasibility of subdividing the property but have begun working with an engineer see attached concept plans and building designs. No Wetlands.