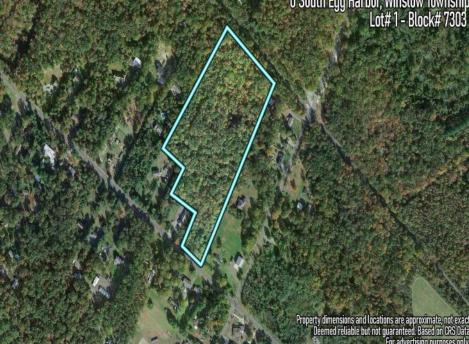

## **COMMENTS**

14 + Acres located in Winslow Twp, Hammonton area in PR1 zoning in a Pinelands Rural Development Area. Rural Residential Zoning permitted uses allow single family on 3.2 acres lots (possible 4 lots) or 1 Acre cluster development, agriculture, forestry, roadside retail and service,. Sale is as is where is seller makes no representation to the feasibility of subdividing the property but have begun working with an engineer see attached concept plans and building designs. No Wetlands.