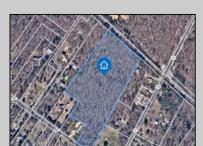

## **COMMENTS**

14 + Acres located in Winslow Twp, Hammonton area in PR1 zoning in a Pinelands Rural Development Area. Rural Residential Zoning permitted uses allow single family on 3.2 acres lots (possible 4 lots) or 1 Acre cluster development, agriculture, forestry, roadside retail and service,. Sale is as is where is seller makes no representation to the feasibility of subdividing the property but have begun working with an engineer see attached concept plans and building designs. No Wetlands.