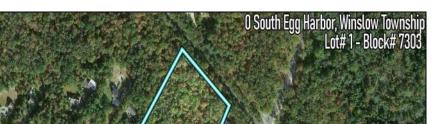

## **COMMENTS**

14 + Acres located in Winslow Twp, Hammonton area in PR1 zoning in a Pinelands Rural Development Area. Rural Residential Zoning permitted uses allow single family on 3.2 acres lots (possible 4 lots) or 1 Acre cluster development, agriculture, forestry, roadside retail and service,. Sale is as is where is seller makes no representation to the feasibility of subdividing the property but have begun working with an engineer see attached concept plans and building designs. No Wetlands.