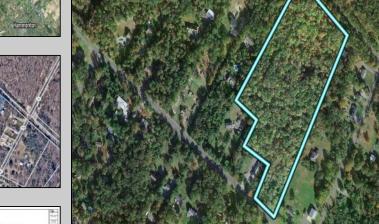

## COMMENTS

14 + Acres located in Winslow Twp, Hammonton area in PR1 zoning in a Pinelands Rural Development Area. Rural Residential Zoning permitted uses allow single family on 3.2 acres lots (possible 4 lots) or 1 Acre cluster development, agriculture, forestry, roadside retail and service,. Sale is as is where is seller makes no representation to the feasibility of subdividing the property but have begun working with an engineer see attached concept plans and building designs. No Wetlands.