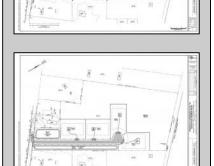

## COMMENTS

14 + Acres located in Winslow Twp, Hammonton area in PR1 zoning in a Pinelands Rural Development Area. Rural Residential Zoning permitted uses allow single family on 3.2 acres lots (possible 4 lots) or 1 Acre cluster development, agriculture, forestry, roadside retail and service,. Sale is as is where is seller makes no representation to the feasibility of subdividing the property but have begun working with an engineer see attached concept plans and building designs. No Wetlands.