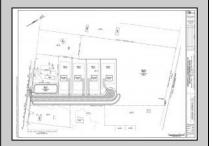

## COMMENTS

14 + Acres located in Winslow Twp, Hammonton area in PR1 zoning in a Pinelands Rural Development Area. Rural Residential Zoning permitted uses allow single family on 3.2 acres lots (possible 4 lots) or 1 Acre cluster development, agriculture, forestry, roadside retail and service,. Sale is as is where is seller makes no representation to the feasibility of subdividing the property but have begun working with an engineer see attached concept plans and building designs. No Wetlands.