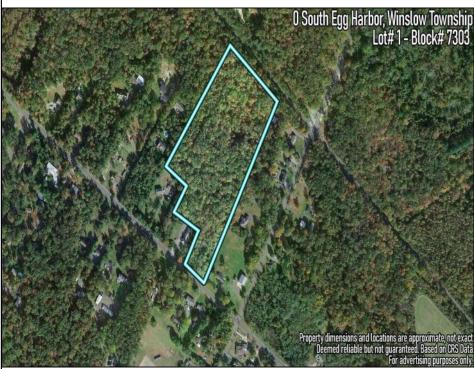

**0** South Egg Harbor

Winslow Township, NJ 08037

Berger Realty, Inc. 3160 Asbury Avenue Ocean City, NJ 08226 1-877-237-4371 / 609-399-0076 info@bergerrealty.com

Ask for Matthew Bader Berger Realty Inc 3160 Asbury Avenue, Ocean City Call: 609-399-0076 Email to: mhb@bergerrealty.com http://www.BADERCOLLINS.com

## COMMENTS

14 + Acres located in Winslow Twp, Hammonton area in PR1 zoning in a Pinelands Rural Development Area. Rural Residential Zoning permitted uses allow single family on 3.2 acres lots (possible 4 lots) or 1 Acre cluster development, agriculture, forestry, roadside retail and service,. Sale is as is where is seller makes no representation to the feasibility of subdividing the property but have begun working with an engineer see attached concept plans and building designs. No Wetlands.