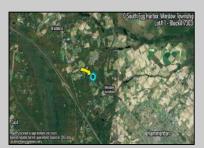

**0** South Egg Harbor

Winslow Township, NJ 08037

Berger Realty, Inc. 3160 Asbury Avenue Ocean City, NJ 08226 1-877-237-4371 / 609-399-0076 info@bergerrealty.com

Ask for Matthew Bader Berger Realty Inc 3160 Asbury Avenue, Ocean City Call: 609-399-0076 Email to: mhb@bergerrealty.com http://www.BADERCOLLINS.com

## COMMENTS

14 + Acres located in Winslow Twp, Hammonton area in PR1 zoning in a Pinelands Rural Development Area. Rural Residential Zoning permitted uses allow single family on 3.2 acres lots (possible 4 lots) or 1 Acre cluster development, agriculture, forestry, roadside retail and service,. Sale is as is where is seller makes no representation to the feasibility of subdividing the property but have begun working with an engineer see attached concept plans and building designs. No Wetlands.