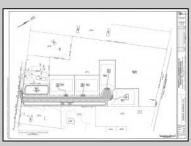

## COMMENTS

14 + Acres located in Winslow Twp, Hammonton area in PR1 zoning in a Pinelands Rural Development Area. Rural Residential Zoning permitted uses allow single family on 3.2 acres lots (possible 4 lots) or 1 Acre cluster development, agriculture, forestry, roadside retail and service,. Sale is as is where is seller makes no representation to the feasibility of subdividing the property but have begun working with an engineer see attached concept plans and building designs. No Wetlands.