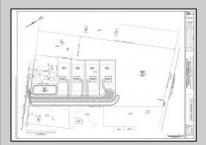

## COMMENTS

14 + Acres located in Winslow Twp, Hammonton area in PR1 zoning in a Pinelands Rural Development Area. Rural Residential Zoning permitted uses allow single family on 3.2 acres lots (possible 4 lots) or 1 Acre cluster development, agriculture, forestry, roadside retail and service,. Sale is as is where is seller makes no representation to the feasibility of subdividing the property but have begun working with an engineer see attached concept plans and building designs. No Wetlands.