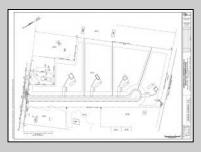

## COMMENTS

14 + Acres located in Winslow Twp, Hammonton area in PR1 zoning in a Pinelands Rural Development Area. Rural Residential Zoning permitted uses allow single family on 3.2 acres lots (possible 4 lots) or 1 Acre cluster development, agriculture, forestry, roadside retail and service,. Sale is as is where is seller makes no representation to the feasibility of subdividing the property but have begun working with an engineer see attached concept plans and building designs. No Wetlands.