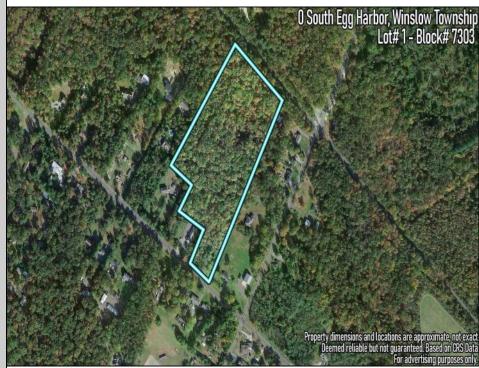

0 South Egg Harbor

Winslow Township, NJ 08037

Berger Realty, Inc. 3160 Asbury Avenue Ocean City, NJ 08226 1-877-237-4371 / 609-399-0076 info@bergerrealty.com

Ask for Margarita Kobilianets Berger Realty Inc 3160 Asbury Avenue, Ocean City Call: 609-399-0076 Email to: mak@bergerrealty.com

## COMMENTS

14 + Acres located in Winslow Twp, Hammonton area in PR1 zoning in a Pinelands Rural Development Area. Rural Residential Zoning permitted uses allow single family on 3.2 acres lots (possible 4 lots) or 1 Acre cluster development, agriculture, forestry, roadside retail and service,. Sale is as is where is seller makes no representation to the feasibility of subdividing the property but have begun working with an engineer see attached concept plans and building designs. No Wetlands.