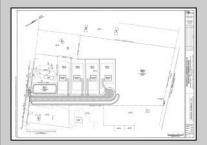

## COMMENTS

14 + Acres located in Winslow Twp, Hammonton area in PR1 zoning in a Pinelands Rural Development Area. Rural Residential Zoning permitted uses allow single family on 3.2 acres lots (possible 4 lots) or 1 Acre cluster development, agriculture, forestry, roadside retail and service,. Sale is as is where is seller makes no representation to the feasibility of subdividing the property but have begun working with an engineer see attached concept plans and building designs. No Wetlands.