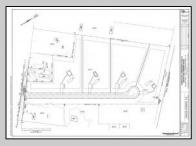

## COMMENTS

14 + Acres located in Winslow Twp, Hammonton area in PR1 zoning in a Pinelands Rural Development Area. Rural Residential Zoning permitted uses allow single family on 3.2 acres lots (possible 4 lots) or 1 Acre cluster development, agriculture, forestry, roadside retail and service,. Sale is as is where is seller makes no representation to the feasibility of subdividing the property but have begun working with an engineer see attached concept plans and building designs. No Wetlands.