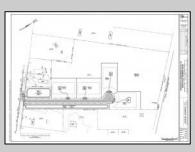

## COMMENTS

14 + Acres located in Winslow Twp, Hammonton area in PR1 zoning in a Pinelands Rural Development Area. Rural Residential Zoning permitted uses allow single family on 3.2 acres lots (possible 4 lots) or 1 Acre cluster development, agriculture, forestry, roadside retail and service,. Sale is as is where is seller makes no representation to the feasibility of subdividing the property but have begun working with an engineer see attached concept plans and building designs. No Wetlands.