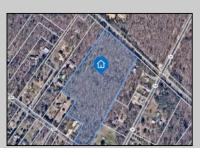

## **COMMENTS**

14 + Acres located in Winslow Twp, Hammonton area in PR1 zoning in a Pinelands Rural Development Area. Rural Residential Zoning permitted uses allow single family on 3.2 acres lots (possible 4 lots) or 1 Acre cluster development, agriculture, forestry, roadside retail and service,. Sale is as is where is seller makes no representation to the feasibility of subdividing the property but have begun working with an engineer see attached concept plans and building designs. No Wetlands.