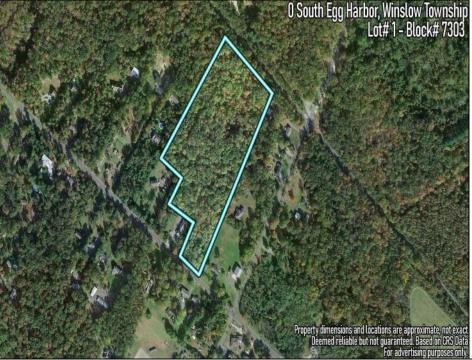

Berger Realty, Inc. 3160 Asbury Avenue Ocean City, NJ 08226 1-877-237-4371 / 609-399-0076 ☑ info@bergerrealty.com

0 South Egg Harbor Winslow Township, NJ 08037

Asking \$125,000.00

## **COMMENTS**

14 + Acres located in Winslow Twp, Hammonton area in PR1 zoning in a Pinelands Rural Development Area. Rural Residential Zoning permitted uses allow single family on 3.2 acres lots (possible 4 lots) or 1 Acre cluster development, agriculture, forestry, roadside retail and service,. Sale is as is where is seller makes no representation to the feasibility of subdividing the property but have begun working with an engineer see attached concept plans and building designs. No Wetlands.