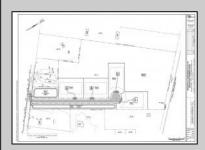

## **COMMENTS**

14 + Acres located in Winslow Twp, Hammonton area in PR1 zoning in a Pinelands Rural Development Area. Rural Residential Zoning permitted uses allow single family on 3.2 acres lots (possible 4 lots) or 1 Acre cluster development, agriculture, forestry, roadside retail and service,. Sale is as is where is seller makes no representation to the feasibility of subdividing the property but have begun working with an engineer see attached concept plans and building designs. No Wetlands.