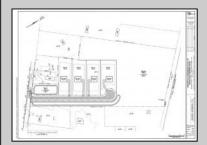

## COMMENTS

14 + Acres located in Winslow Twp, Hammonton area in PR1 zoning in a Pinelands Rural Development Area. Rural Residential Zoning permitted uses allow single family on 3.2 acres lots (possible 4 lots) or 1 Acre cluster development, agriculture, forestry, roadside retail and service,. Sale is as is where is seller makes no representation to the feasibility of subdividing the property but have begun working with an engineer see attached concept plans and building designs. No Wetlands.