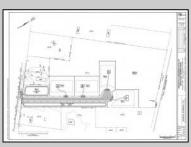

## COMMENTS

14 + Acres located in Winslow Twp, Hammonton area in PR1 zoning in a Pinelands Rural Development Area. Rural Residential Zoning permitted uses allow single family on 3.2 acres lots (possible 4 lots) or 1 Acre cluster development, agriculture, forestry, roadside retail and service,. Sale is as is where is seller makes no representation to the feasibility of subdividing the property but have begun working with an engineer see attached concept plans and building designs. No Wetlands.