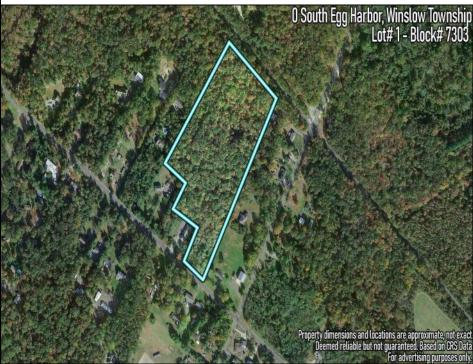

## COMMENTS

14 + Acres located in Winslow Twp, Hammonton area in PR1 zoning in a Pinelands Rural Development Area. Rural Residential Zoning permitted uses allow single family on 3.2 acres lots (possible 4 lots) or 1 Acre cluster development, agriculture, forestry, roadside retail and service,. Sale is as is where is seller makes no representation to the feasibility of subdividing the property but have begun working with an engineer see attached concept plans and building designs. No Wetlands.