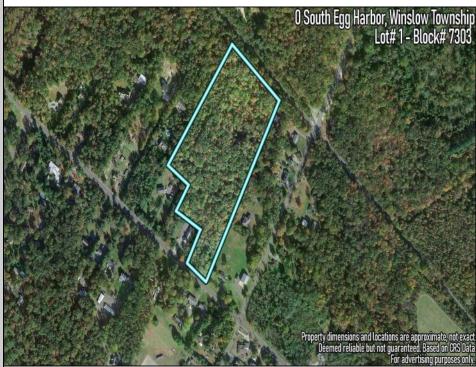

0 South Egg Harbor

Winslow Township, NJ 08037

Berger Realty, Inc. 3160 Asbury Avenue Ocean City, NJ 08226 1-877-237-4371 / 609-399-0076 info@bergerrealty.com

Ask for Leon Grisbaum Berger Realty Inc 3160 Asbury Avenue, Ocean City Call: 609-399-0076 Email to:

## COMMENTS

14 + Acres located in Winslow Twp, Hammonton area in PR1 zoning in a Pinelands Rural Development Area. Rural Residential Zoning permitted uses allow single family on 3.2 acres lots (possible 4 lots) or 1 Acre cluster development, agriculture, forestry, roadside retail and service,. Sale is as is where is seller makes no representation to the feasibility of subdividing the property but have begun working with an engineer see attached concept plans and building designs. No Wetlands.