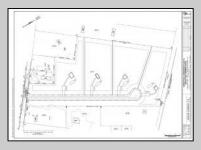

## COMMENTS

14 + Acres located in Winslow Twp, Hammonton area in PR1 zoning in a Pinelands Rural Development Area. Rural Residential Zoning permitted uses allow single family on 3.2 acres lots (possible 4 lots) or 1 Acre cluster development, agriculture, forestry, roadside retail and service,. Sale is as is where is seller makes no representation to the feasibility of subdividing the property but have begun working with an engineer see attached concept plans and building designs. No Wetlands.