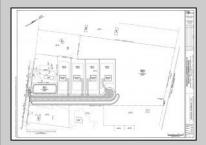

## COMMENTS

14 + Acres located in Winslow Twp, Hammonton area in PR1 zoning in a Pinelands Rural Development Area. Rural Residential Zoning permitted uses allow single family on 3.2 acres lots (possible 4 lots) or 1 Acre cluster development, agriculture, forestry, roadside retail and service,. Sale is as is where is seller makes no representation to the feasibility of subdividing the property but have begun working with an engineer see attached concept plans and building designs. No Wetlands.