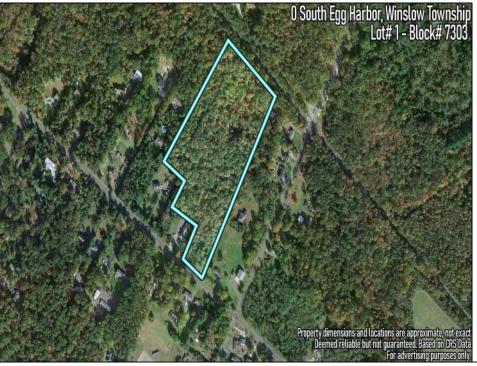

## **COMMENTS**

14 + Acres located in Winslow Twp, Hammonton area in PR1 zoning in a Pinelands Rural Development Area. Rural Residential Zoning permitted uses allow single family on 3.2 acres lots (possible 4 lots) or 1 Acre cluster development, agriculture, forestry, roadside retail and service,. Sale is as is where is seller makes no representation to the feasibility of subdividing the property but have begun working with an engineer see attached concept plans and building designs. No Wetlands.