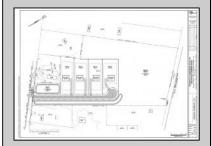

## **COMMENTS**

14 + Acres located in Winslow Twp, Hammonton area in PR1 zoning in a Pinelands Rural Development Area. Rural Residential Zoning permitted uses allow single family on 3.2 acres lots (possible 4 lots) or 1 Acre cluster development, agriculture, forestry, roadside retail and service,. Sale is as is where is seller makes no representation to the feasibility of subdividing the property but have begun working with an engineer see attached concept plans and building designs. No Wetlands.