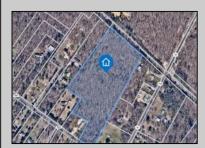

## **COMMENTS**

14 + Acres located in Winslow Twp, Hammonton area in PR1 zoning in a Pinelands Rural Development Area. Rural Residential Zoning permitted uses allow single family on 3.2 acres lots (possible 4 lots) or 1 Acre cluster development, agriculture, forestry, roadside retail and service,. Sale is as is where is seller makes no representation to the feasibility of subdividing the property but have begun working with an engineer see attached concept plans and building designs. No Wetlands.