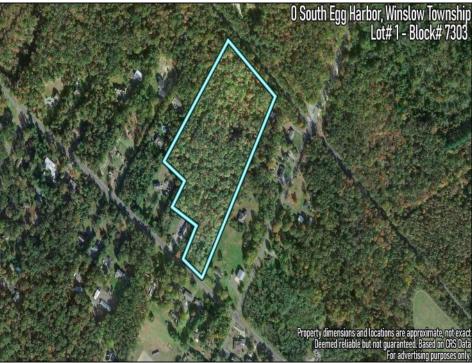

## COMMENTS

14 + Acres located in Winslow Twp, Hammonton area in PR1 zoning in a Pinelands Rural Development Area. Rural Residential Zoning permitted uses allow single family on 3.2 acres lots (possible 4 lots) or 1 Acre cluster development, agriculture, forestry, roadside retail and service,. Sale is as is where is seller makes no representation to the feasibility of subdividing the property but have begun working with an engineer see attached concept plans and building designs. No Wetlands.