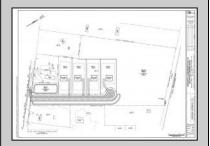

## COMMENTS

14 + Acres located in Winslow Twp, Hammonton area in PR1 zoning in a Pinelands Rural Development Area. Rural Residential Zoning permitted uses allow single family on 3.2 acres lots (possible 4 lots) or 1 Acre cluster development, agriculture, forestry, roadside retail and service,. Sale is as is where is seller makes no representation to the feasibility of subdividing the property but have begun working with an engineer see attached concept plans and building designs. No Wetlands.