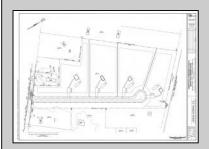

## COMMENTS

14 + Acres located in Winslow Twp, Hammonton area in PR1 zoning in a Pinelands Rural Development Area. Rural Residential Zoning permitted uses allow single family on 3.2 acres lots (possible 4 lots) or 1 Acre cluster development, agriculture, forestry, roadside retail and service,. Sale is as is where is seller makes no representation to the feasibility of subdividing the property but have begun working with an engineer see attached concept plans and building designs. No Wetlands.