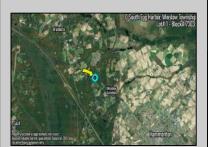

## COMMENTS

14 + Acres located in Winslow Twp, Hammonton area in PR1 zoning in a Pinelands Rural Development Area. Rural Residential Zoning permitted uses allow single family on 3.2 acres lots (possible 4 lots) or 1 Acre cluster development, agriculture, forestry, roadside retail and service,. Sale is as is where is seller makes no representation to the feasibility of subdividing the property but have begun working with an engineer see attached concept plans and building designs. No Wetlands.