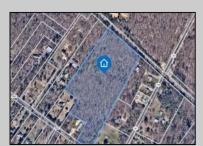

## COMMENTS

14 + Acres located in Winslow Twp, Hammonton area in PR1 zoning in a Pinelands Rural Development Area. Rural Residential Zoning permitted uses allow single family on 3.2 acres lots (possible 4 lots) or 1 Acre cluster development, agriculture, forestry, roadside retail and service,. Sale is as is where is seller makes no representation to the feasibility of subdividing the property but have begun working with an engineer see attached concept plans and building designs. No Wetlands.