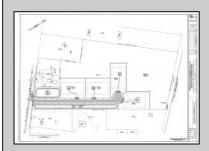

## COMMENTS

14 + Acres located in Winslow Twp, Hammonton area in PR1 zoning in a Pinelands Rural Development Area. Rural Residential Zoning permitted uses allow single family on 3.2 acres lots (possible 4 lots) or 1 Acre cluster development, agriculture, forestry, roadside retail and service,. Sale is as is where is seller makes no representation to the feasibility of subdividing the property but have begun working with an engineer see attached concept plans and building designs. No Wetlands.