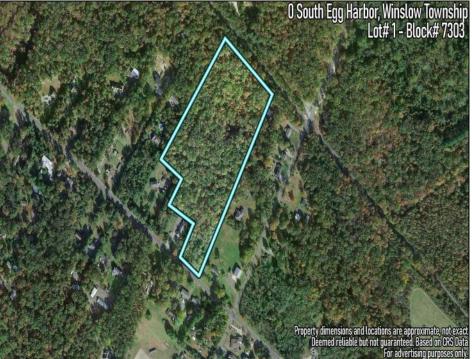

## **COMMENTS**

14 + Acres located in Winslow Twp, Hammonton area in PR1 zoning in a Pinelands Rural Development Area. Rural Residential Zoning permitted uses allow single family on 3.2 acres lots (possible 4 lots) or 1 Acre cluster development, agriculture, forestry, roadside retail and service,. Sale is as is where is seller makes no representation to the feasibility of subdividing the property but have begun working with an engineer see attached concept plans and building designs. No Wetlands.