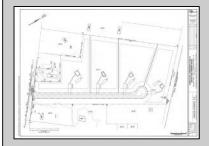

## **COMMENTS**

14 + Acres located in Winslow Twp, Hammonton area in PR1 zoning in a Pinelands Rural Development Area. Rural Residential Zoning permitted uses allow single family on 3.2 acres lots (possible 4 lots) or 1 Acre cluster development, agriculture, forestry, roadside retail and service,. Sale is as is where is seller makes no representation to the feasibility of subdividing the property but have begun working with an engineer see attached concept plans and building designs. No Wetlands.