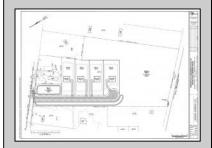

## **COMMENTS**

14 + Acres located in Winslow Twp, Hammonton area in PR1 zoning in a Pinelands Rural Development Area. Rural Residential Zoning permitted uses allow single family on 3.2 acres lots (possible 4 lots) or 1 Acre cluster development, agriculture, forestry, roadside retail and service,. Sale is as is where is seller makes no representation to the feasibility of subdividing the property but have begun working with an engineer see attached concept plans and building designs. No Wetlands.