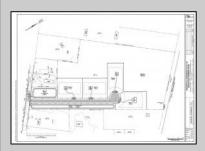

## **COMMENTS**

14 + Acres located in Winslow Twp, Hammonton area in PR1 zoning in a Pinelands Rural Development Area. Rural Residential Zoning permitted uses allow single family on 3.2 acres lots (possible 4 lots) or 1 Acre cluster development, agriculture, forestry, roadside retail and service,. Sale is as is where is seller makes no representation to the feasibility of subdividing the property but have begun working with an engineer see attached concept plans and building designs. No Wetlands.