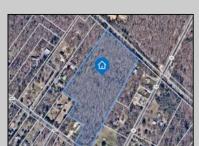

## **COMMENTS**

14 + Acres located in Winslow Twp, Hammonton area in PR1 zoning in a Pinelands Rural Development Area. Rural Residential Zoning permitted uses allow single family on 3.2 acres lots (possible 4 lots) or 1 Acre cluster development, agriculture, forestry, roadside retail and service,. Sale is as is where is seller makes no representation to the feasibility of subdividing the property but have begun working with an engineer see attached concept plans and building designs. No Wetlands.