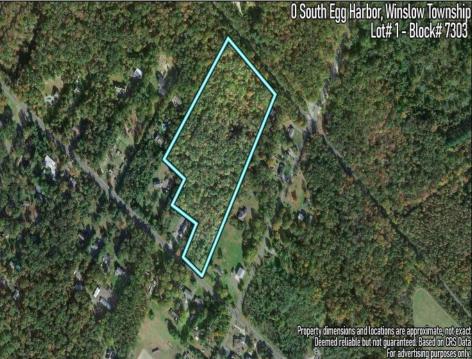

## **COMMENTS**

14 + Acres located in Winslow Twp, Hammonton area in PR1 zoning in a Pinelands Rural Development Area. Rural Residential Zoning permitted uses allow single family on 3.2 acres lots (possible 4 lots) or 1 Acre cluster development, agriculture, forestry, roadside retail and service,. Sale is as is where is seller makes no representation to the feasibility of subdividing the property but have begun working with an engineer see attached concept plans and building designs. No Wetlands.