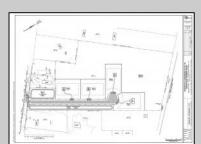

## **COMMENTS**

14 + Acres located in Winslow Twp, Hammonton area in PR1 zoning in a Pinelands Rural Development Area. Rural Residential Zoning permitted uses allow single family on 3.2 acres lots (possible 4 lots) or 1 Acre cluster development, agriculture, forestry, roadside retail and service,. Sale is as is where is seller makes no representation to the feasibility of subdividing the property but have begun working with an engineer see attached concept plans and building designs. No Wetlands.