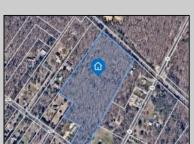

## **COMMENTS**

14 + Acres located in Winslow Twp, Hammonton area in PR1 zoning in a Pinelands Rural Development Area. Rural Residential Zoning permitted uses allow single family on 3.2 acres lots (possible 4 lots) or 1 Acre cluster development, agriculture, forestry, roadside retail and service,. Sale is as is where is seller makes no representation to the feasibility of subdividing the property but have begun working with an engineer see attached concept plans and building designs. No Wetlands.