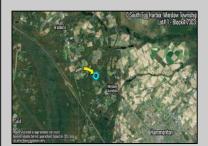

## COMMENTS

14 + Acres located in Winslow Twp, Hammonton area in PR1 zoning in a Pinelands Rural Development Area. Rural Residential Zoning permitted uses allow single family on 3.2 acres lots (possible 4 lots) or 1 Acre cluster development, agriculture, forestry, roadside retail and service,. Sale is as is where is seller makes no representation to the feasibility of subdividing the property but have begun working with an engineer see attached concept plans and building designs. No Wetlands.