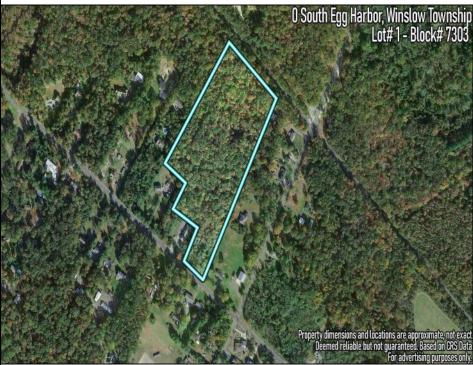

## COMMENTS

14 + Acres located in Winslow Twp, Hammonton area in PR1 zoning in a Pinelands Rural Development Area. Rural Residential Zoning permitted uses allow single family on 3.2 acres lots (possible 4 lots) or 1 Acre cluster development, agriculture, forestry, roadside retail and service,. Sale is as is where is seller makes no representation to the feasibility of subdividing the property but have begun working with an engineer see attached concept plans and building designs. No Wetlands.