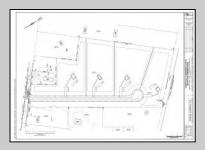

## COMMENTS

14 + Acres located in Winslow Twp, Hammonton area in PR1 zoning in a Pinelands Rural Development Area. Rural Residential Zoning permitted uses allow single family on 3.2 acres lots (possible 4 lots) or 1 Acre cluster development, agriculture, forestry, roadside retail and service,. Sale is as is where is seller makes no representation to the feasibility of subdividing the property but have begun working with an engineer see attached concept plans and building designs. No Wetlands.