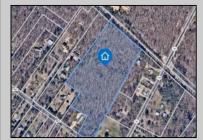

## COMMENTS

14 + Acres located in Winslow Twp, Hammonton area in PR1 zoning in a Pinelands Rural Development Area. Rural Residential Zoning permitted uses allow single family on 3.2 acres lots (possible 4 lots) or 1 Acre cluster development, agriculture, forestry, roadside retail and service,. Sale is as is where is seller makes no representation to the feasibility of subdividing the property but have begun working with an engineer see attached concept plans and building designs. No Wetlands.