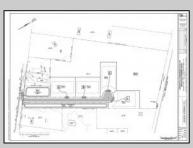

## COMMENTS

14 + Acres located in Winslow Twp, Hammonton area in PR1 zoning in a Pinelands Rural Development Area. Rural Residential Zoning permitted uses allow single family on 3.2 acres lots (possible 4 lots) or 1 Acre cluster development, agriculture, forestry, roadside retail and service,. Sale is as is where is seller makes no representation to the feasibility of subdividing the property but have begun working with an engineer see attached concept plans and building designs. No Wetlands.