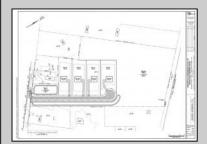

## COMMENTS

14 + Acres located in Winslow Twp, Hammonton area in PR1 zoning in a Pinelands Rural Development Area. Rural Residential Zoning permitted uses allow single family on 3.2 acres lots (possible 4 lots) or 1 Acre cluster development, agriculture, forestry, roadside retail and service,. Sale is as is where is seller makes no representation to the feasibility of subdividing the property but have begun working with an engineer see attached concept plans and building designs. No Wetlands.