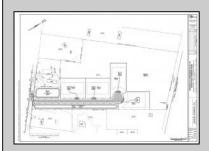

## **COMMENTS**

14 + Acres located in Winslow Twp, Hammonton area in PR1 zoning in a Pinelands Rural Development Area. Rural Residential Zoning permitted uses allow single family on 3.2 acres lots (possible 4 lots) or 1 Acre cluster development, agriculture, forestry, roadside retail and service,. Sale is as is where is seller makes no representation to the feasibility of subdividing the property but have begun working with an engineer see attached concept plans and building designs. No Wetlands.