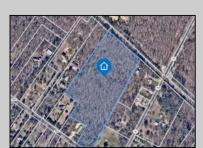

## **COMMENTS**

14 + Acres located in Winslow Twp, Hammonton area in PR1 zoning in a Pinelands Rural Development Area. Rural Residential Zoning permitted uses allow single family on 3.2 acres lots (possible 4 lots) or 1 Acre cluster development, agriculture, forestry, roadside retail and service,. Sale is as is where is seller makes no representation to the feasibility of subdividing the property but have begun working with an engineer see attached concept plans and building designs. No Wetlands.