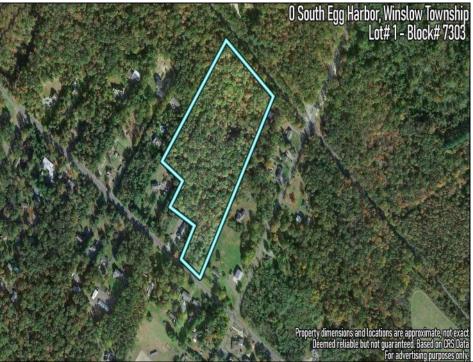

## **COMMENTS**

14 + Acres located in Winslow Twp, Hammonton area in PR1 zoning in a Pinelands Rural Development Area. Rural Residential Zoning permitted uses allow single family on 3.2 acres lots (possible 4 lots) or 1 Acre cluster development, agriculture, forestry, roadside retail and service,. Sale is as is where is seller makes no representation to the feasibility of subdividing the property but have begun working with an engineer see attached concept plans and building designs. No Wetlands.