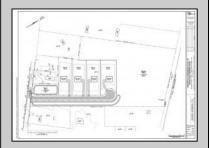

## **COMMENTS**

14 + Acres located in Winslow Twp, Hammonton area in PR1 zoning in a Pinelands Rural Development Area. Rural Residential Zoning permitted uses allow single family on 3.2 acres lots (possible 4 lots) or 1 Acre cluster development, agriculture, forestry, roadside retail and service,. Sale is as is where is seller makes no representation to the feasibility of subdividing the property but have begun working with an engineer see attached concept plans and building designs. No Wetlands.