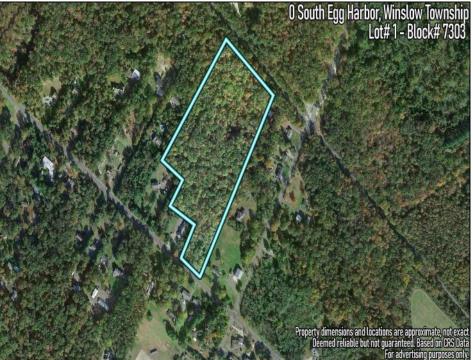

Berger Realty, Inc. 3160 Asbury Avenue Ocean City, NJ 08226 1-877-237-4371 / 609-399-0076 ☑ info@bergerrealty.com

0 South Egg Harbor Winslow Township, NJ 08037

Asking \$125,000.00

## **COMMENTS**

14 + Acres located in Winslow Twp, Hammonton area in PR1 zoning in a Pinelands Rural Development Area. Rural Residential Zoning permitted uses allow single family on 3.2 acres lots (possible 4 lots) or 1 Acre cluster development, agriculture, forestry, roadside retail and service,. Sale is as is where is seller makes no representation to the feasibility of subdividing the property but have begun working with an engineer see attached concept plans and building designs. No Wetlands.