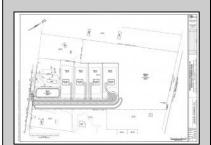

## **COMMENTS**

14 + Acres located in Winslow Twp, Hammonton area in PR1 zoning in a Pinelands Rural Development Area. Rural Residential Zoning permitted uses allow single family on 3.2 acres lots (possible 4 lots) or 1 Acre cluster development, agriculture, forestry, roadside retail and service,. Sale is as is where is seller makes no representation to the feasibility of subdividing the property but have begun working with an engineer see attached concept plans and building designs. No Wetlands.