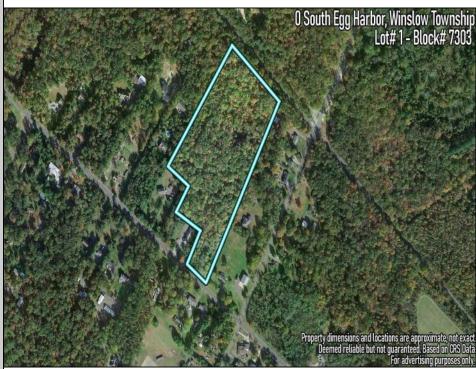

0 South Egg Harbor

Winslow Township, NJ 08037

Berger Realty, Inc 1330 Bay Avenue Ocean City, NJ 08226 609-391-1330/609-391-1300 info@bergerrealty.com

Ask for Joanne Kelly Berger Realty Inc 1330 Bay Avenue, Ocean City Call: 609-391-1330 Email to: jmk@bergerrealty.com

## COMMENTS

14 + Acres located in Winslow Twp, Hammonton area in PR1 zoning in a Pinelands Rural Development Area. Rural Residential Zoning permitted uses allow single family on 3.2 acres lots (possible 4 lots) or 1 Acre cluster development, agriculture, forestry, roadside retail and service,. Sale is as is where is seller makes no representation to the feasibility of subdividing the property but have begun working with an engineer see attached concept plans and building designs. No Wetlands.