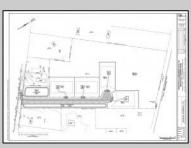

## COMMENTS

14 + Acres located in Winslow Twp, Hammonton area in PR1 zoning in a Pinelands Rural Development Area. Rural Residential Zoning permitted uses allow single family on 3.2 acres lots (possible 4 lots) or 1 Acre cluster development, agriculture, forestry, roadside retail and service,. Sale is as is where is seller makes no representation to the feasibility of subdividing the property but have begun working with an engineer see attached concept plans and building designs. No Wetlands.