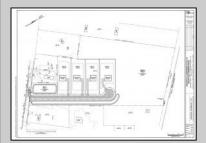

## COMMENTS

14 + Acres located in Winslow Twp, Hammonton area in PR1 zoning in a Pinelands Rural Development Area. Rural Residential Zoning permitted uses allow single family on 3.2 acres lots (possible 4 lots) or 1 Acre cluster development, agriculture, forestry, roadside retail and service,. Sale is as is where is seller makes no representation to the feasibility of subdividing the property but have begun working with an engineer see attached concept plans and building designs. No Wetlands.