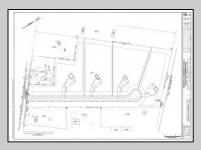

## COMMENTS

14 + Acres located in Winslow Twp, Hammonton area in PR1 zoning in a Pinelands Rural Development Area. Rural Residential Zoning permitted uses allow single family on 3.2 acres lots (possible 4 lots) or 1 Acre cluster development, agriculture, forestry, roadside retail and service,. Sale is as is where is seller makes no representation to the feasibility of subdividing the property but have begun working with an engineer see attached concept plans and building designs. No Wetlands.