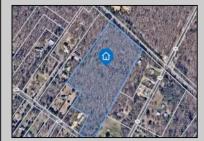

## COMMENTS

14 + Acres located in Winslow Twp, Hammonton area in PR1 zoning in a Pinelands Rural Development Area. Rural Residential Zoning permitted uses allow single family on 3.2 acres lots (possible 4 lots) or 1 Acre cluster development, agriculture, forestry, roadside retail and service,. Sale is as is where is seller makes no representation to the feasibility of subdividing the property but have begun working with an engineer see attached concept plans and building designs. No Wetlands.