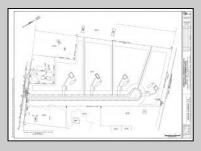

## COMMENTS

14 + Acres located in Winslow Twp, Hammonton area in PR1 zoning in a Pinelands Rural Development Area. Rural Residential Zoning permitted uses allow single family on 3.2 acres lots (possible 4 lots) or 1 Acre cluster development, agriculture, forestry, roadside retail and service,. Sale is as is where is seller makes no representation to the feasibility of subdividing the property but have begun working with an engineer see attached concept plans and building designs. No Wetlands.