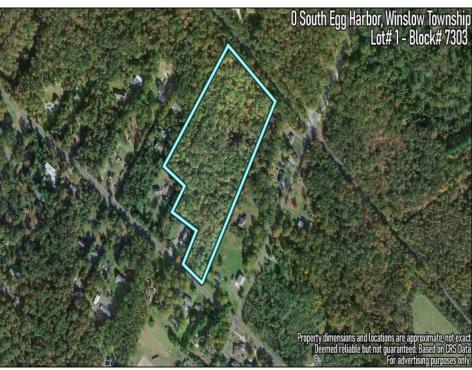

**0** South Egg Harbor

Winslow Township, NJ 08037

Berger Realty, Inc. 3160 Asbury Avenue Ocean City, NJ 08226 1-877-237-4371 / 609-399-0076 info@bergerrealty.com

Ask for J.K. Hepner, III Berger Realty Inc 3160 Asbury Avenue, Ocean City Call: 609-399-0076 Email to: jkh@bergerrealty.com

## COMMENTS

14 + Acres located in Winslow Twp, Hammonton area in PR1 zoning in a Pinelands Rural Development Area. Rural Residential Zoning permitted uses allow single family on 3.2 acres lots (possible 4 lots) or 1 Acre cluster development, agriculture, forestry, roadside retail and service,. Sale is as is where is seller makes no representation to the feasibility of subdividing the property but have begun working with an engineer see attached concept plans and building designs. No Wetlands.