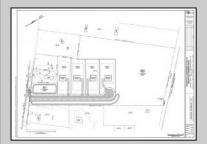

## COMMENTS

14 + Acres located in Winslow Twp, Hammonton area in PR1 zoning in a Pinelands Rural Development Area. Rural Residential Zoning permitted uses allow single family on 3.2 acres lots (possible 4 lots) or 1 Acre cluster development, agriculture, forestry, roadside retail and service,. Sale is as is where is seller makes no representation to the feasibility of subdividing the property but have begun working with an engineer see attached concept plans and building designs. No Wetlands.