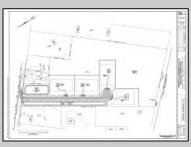

## COMMENTS

14 + Acres located in Winslow Twp, Hammonton area in PR1 zoning in a Pinelands Rural Development Area. Rural Residential Zoning permitted uses allow single family on 3.2 acres lots (possible 4 lots) or 1 Acre cluster development, agriculture, forestry, roadside retail and service,. Sale is as is where is seller makes no representation to the feasibility of subdividing the property but have begun working with an engineer see attached concept plans and building designs. No Wetlands.