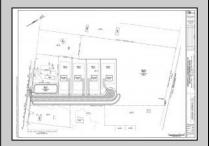

## **COMMENTS**

14 + Acres located in Winslow Twp, Hammonton area in PR1 zoning in a Pinelands Rural Development Area. Rural Residential Zoning permitted uses allow single family on 3.2 acres lots (possible 4 lots) or 1 Acre cluster development, agriculture, forestry, roadside retail and service,. Sale is as is where is seller makes no representation to the feasibility of subdividing the property but have begun working with an engineer see attached concept plans and building designs. No Wetlands.