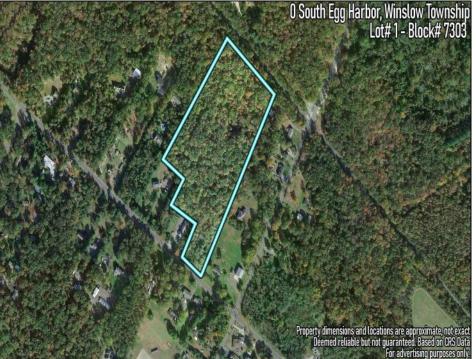

Berger Realty, Inc. 3160 Asbury Avenue Ocean City, NJ 08226 1-877-237-4371 / 609-399-0076 ☑ info@bergerrealty.com

0 South Egg Harbor
Winslow Township, NJ 08037

Asking \$125,000.00

## **COMMENTS**

14 + Acres located in Winslow Twp, Hammonton area in PR1 zoning in a Pinelands Rural Development Area. Rural Residential Zoning permitted uses allow single family on 3.2 acres lots (possible 4 lots) or 1 Acre cluster development, agriculture, forestry, roadside retail and service,. Sale is as is where is seller makes no representation to the feasibility of subdividing the property but have begun working with an engineer see attached concept plans and building designs. No Wetlands.