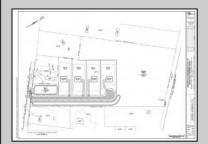

## COMMENTS

14 + Acres located in Winslow Twp, Hammonton area in PR1 zoning in a Pinelands Rural Development Area. Rural Residential Zoning permitted uses allow single family on 3.2 acres lots (possible 4 lots) or 1 Acre cluster development, agriculture, forestry, roadside retail and service,. Sale is as is where is seller makes no representation to the feasibility of subdividing the property but have begun working with an engineer see attached concept plans and building designs. No Wetlands.