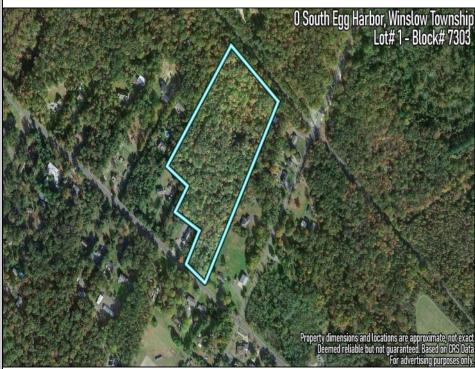

0 South Egg Harbor

Winslow Township, NJ 08037

Ocean 17 1670 Boardwalk Ocean City, NJ 08226 609-391-0500 oc17@BergerRealty.com

Ask for Matthew Galownia Berger Realty Inc 1670 Boardwalk, Ocean City Call: 609-391-0500 Email to: gmj@bergerrealty.com

## COMMENTS

14 + Acres located in Winslow Twp, Hammonton area in PR1 zoning in a Pinelands Rural Development Area. Rural Residential Zoning permitted uses allow single family on 3.2 acres lots (possible 4 lots) or 1 Acre cluster development, agriculture, forestry, roadside retail and service,. Sale is as is where is seller makes no representation to the feasibility of subdividing the property but have begun working with an engineer see attached concept plans and building designs. No Wetlands.