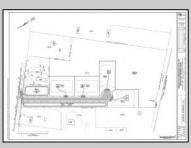

## COMMENTS

14 + Acres located in Winslow Twp, Hammonton area in PR1 zoning in a Pinelands Rural Development Area. Rural Residential Zoning permitted uses allow single family on 3.2 acres lots (possible 4 lots) or 1 Acre cluster development, agriculture, forestry, roadside retail and service,. Sale is as is where is seller makes no representation to the feasibility of subdividing the property but have begun working with an engineer see attached concept plans and building designs. No Wetlands.