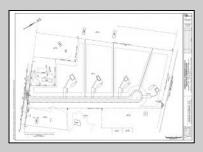

## COMMENTS

14 + Acres located in Winslow Twp, Hammonton area in PR1 zoning in a Pinelands Rural Development Area. Rural Residential Zoning permitted uses allow single family on 3.2 acres lots (possible 4 lots) or 1 Acre cluster development, agriculture, forestry, roadside retail and service,. Sale is as is where is seller makes no representation to the feasibility of subdividing the property but have begun working with an engineer see attached concept plans and building designs. No Wetlands.