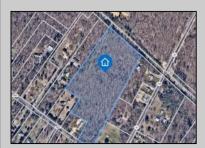

## **COMMENTS**

14 + Acres located in Winslow Twp, Hammonton area in PR1 zoning in a Pinelands Rural Development Area. Rural Residential Zoning permitted uses allow single family on 3.2 acres lots (possible 4 lots) or 1 Acre cluster development, agriculture, forestry, roadside retail and service,. Sale is as is where is seller makes no representation to the feasibility of subdividing the property but have begun working with an engineer see attached concept plans and building designs. No Wetlands.