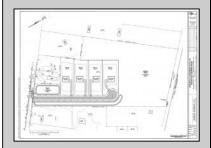

## **COMMENTS**

14 + Acres located in Winslow Twp, Hammonton area in PR1 zoning in a Pinelands Rural Development Area. Rural Residential Zoning permitted uses allow single family on 3.2 acres lots (possible 4 lots) or 1 Acre cluster development, agriculture, forestry, roadside retail and service,. Sale is as is where is seller makes no representation to the feasibility of subdividing the property but have begun working with an engineer see attached concept plans and building designs. No Wetlands.