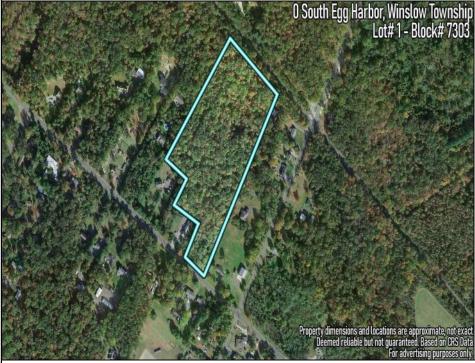

## **COMMENTS**

14 + Acres located in Winslow Twp, Hammonton area in PR1 zoning in a Pinelands Rural Development Area. Rural Residential Zoning permitted uses allow single family on 3.2 acres lots (possible 4 lots) or 1 Acre cluster development, agriculture, forestry, roadside retail and service,. Sale is as is where is seller makes no representation to the feasibility of subdividing the property but have begun working with an engineer see attached concept plans and building designs. No Wetlands.