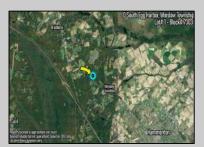

## **COMMENTS**

14 + Acres located in Winslow Twp, Hammonton area in PR1 zoning in a Pinelands Rural Development Area. Rural Residential Zoning permitted uses allow single family on 3.2 acres lots (possible 4 lots) or 1 Acre cluster development, agriculture, forestry, roadside retail and service,. Sale is as is where is seller makes no representation to the feasibility of subdividing the property but have begun working with an engineer see attached concept plans and building designs. No Wetlands.