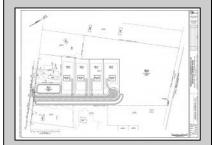

## **COMMENTS**

14 + Acres located in Winslow Twp, Hammonton area in PR1 zoning in a Pinelands Rural Development Area. Rural Residential Zoning permitted uses allow single family on 3.2 acres lots (possible 4 lots) or 1 Acre cluster development, agriculture, forestry, roadside retail and service,. Sale is as is where is seller makes no representation to the feasibility of subdividing the property but have begun working with an engineer see attached concept plans and building designs. No Wetlands.

## PROPERTY DETAILS

Ask for Dawn Warren Berger Realty Inc 3160 Asbury Avenue, Ocean City Call: 609-399-0076

Email to: dew@bergerrealty.com

limensions and locations are approximate, not exact med reliable but not guaranteed. Based on CRS Data