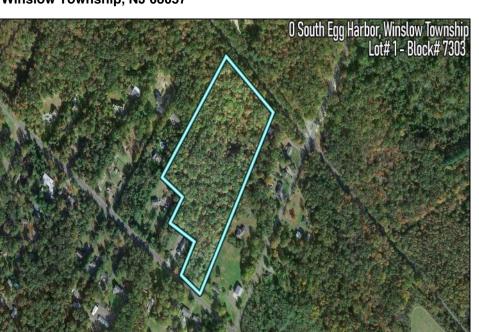

## **COMMENTS**

14 + Acres located in Winslow Twp, Hammonton area in PR1 zoning in a Pinelands Rural Development Area. Rural Residential Zoning permitted uses allow single family on 3.2 acres lots (possible 4 lots) or 1 Acre cluster development, agriculture, forestry, roadside retail and service,. Sale is as is where is seller makes no representation to the feasibility of subdividing the property but have begun working with an engineer see attached concept plans and building designs. No Wetlands.

## PROPERTY DETAILS

Ask for Dawn Warren Berger Realty Inc 3160 Asbury Avenue, Ocean City Call: 609-399-0076

Email to: dew@bergerrealty.com

limensions and locations are approximate, not exact med reliable but not guaranteed. Based on CRS Data