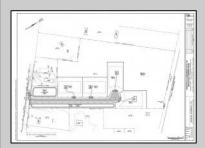

## **COMMENTS**

14 + Acres located in Winslow Twp, Hammonton area in PR1 zoning in a Pinelands Rural Development Area. Rural Residential Zoning permitted uses allow single family on 3.2 acres lots (possible 4 lots) or 1 Acre cluster development, agriculture, forestry, roadside retail and service,. Sale is as is where is seller makes no representation to the feasibility of subdividing the property but have begun working with an engineer see attached concept plans and building designs. No Wetlands.