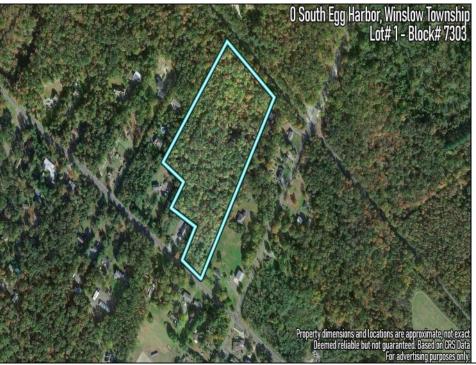

Berger Realty, Inc. 3160 Asbury Avenue Ocean City, NJ 08226 1-877-237-4371 / 609-399-0076 info@bergerrealty.com

info@bergerrealty

0 South Egg Harbor Winslow Township, NJ 08037

Asking \$125,000.00

## **COMMENTS**

14 + Acres located in Winslow Twp, Hammonton area in PR1 zoning in a Pinelands Rural Development Area. Rural Residential Zoning permitted uses allow single family on 3.2 acres lots (possible 4 lots) or 1 Acre cluster development, agriculture, forestry, roadside retail and service,. Sale is as is where is seller makes no representation to the feasibility of subdividing the property but have begun working with an engineer see attached concept plans and building designs. No Wetlands.