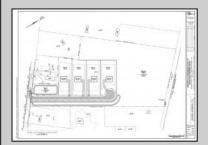

## COMMENTS

14 + Acres located in Winslow Twp, Hammonton area in PR1 zoning in a Pinelands Rural Development Area. Rural Residential Zoning permitted uses allow single family on 3.2 acres lots (possible 4 lots) or 1 Acre cluster development, agriculture, forestry, roadside retail and service,. Sale is as is where is seller makes no representation to the feasibility of subdividing the property but have begun working with an engineer see attached concept plans and building designs. No Wetlands.