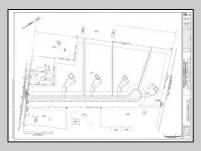

## COMMENTS

14 + Acres located in Winslow Twp, Hammonton area in PR1 zoning in a Pinelands Rural Development Area. Rural Residential Zoning permitted uses allow single family on 3.2 acres lots (possible 4 lots) or 1 Acre cluster development, agriculture, forestry, roadside retail and service,. Sale is as is where is seller makes no representation to the feasibility of subdividing the property but have begun working with an engineer see attached concept plans and building designs. No Wetlands.