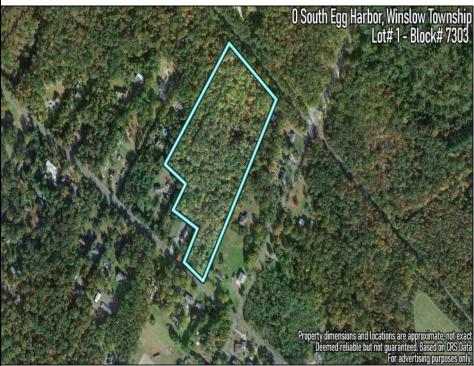

## COMMENTS

14 + Acres located in Winslow Twp, Hammonton area in PR1 zoning in a Pinelands Rural Development Area. Rural Residential Zoning permitted uses allow single family on 3.2 acres lots (possible 4 lots) or 1 Acre cluster development, agriculture, forestry, roadside retail and service,. Sale is as is where is seller makes no representation to the feasibility of subdividing the property but have begun working with an engineer see attached concept plans and building designs. No Wetlands.