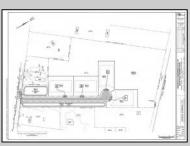

## COMMENTS

14 + Acres located in Winslow Twp, Hammonton area in PR1 zoning in a Pinelands Rural Development Area. Rural Residential Zoning permitted uses allow single family on 3.2 acres lots (possible 4 lots) or 1 Acre cluster development, agriculture, forestry, roadside retail and service,. Sale is as is where is seller makes no representation to the feasibility of subdividing the property but have begun working with an engineer see attached concept plans and building designs. No Wetlands.