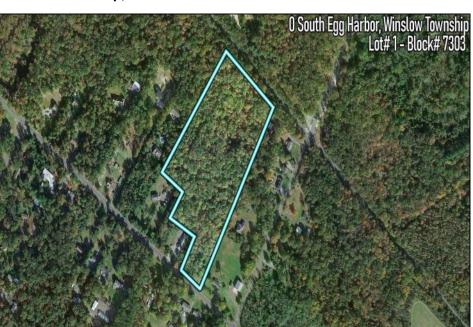

## **COMMENTS**

14 + Acres located in Winslow Twp, Hammonton area in PR1 zoning in a Pinelands Rural Development Area. Rural Residential Zoning permitted uses allow single family on 3.2 acres lots (possible 4 lots) or 1 Acre cluster development, agriculture, forestry, roadside retail and service,. Sale is as is where is seller makes no representation to the feasibility of subdividing the property but have begun working with an engineer see attached concept plans and building designs. No Wetlands.