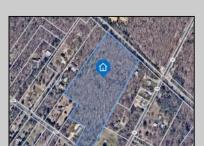

## **COMMENTS**

14 + Acres located in Winslow Twp, Hammonton area in PR1 zoning in a Pinelands Rural Development Area. Rural Residential Zoning permitted uses allow single family on 3.2 acres lots (possible 4 lots) or 1 Acre cluster development, agriculture, forestry, roadside retail and service,. Sale is as is where is seller makes no representation to the feasibility of subdividing the property but have begun working with an engineer see attached concept plans and building designs. No Wetlands.