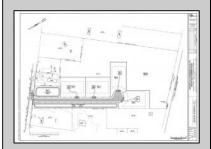

## **COMMENTS**

14 + Acres located in Winslow Twp, Hammonton area in PR1 zoning in a Pinelands Rural Development Area. Rural Residential Zoning permitted uses allow single family on 3.2 acres lots (possible 4 lots) or 1 Acre cluster development, agriculture, forestry, roadside retail and service,. Sale is as is where is seller makes no representation to the feasibility of subdividing the property but have begun working with an engineer see attached concept plans and building designs. No Wetlands.