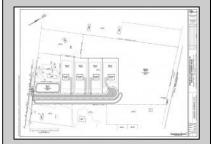

## **COMMENTS**

14 + Acres located in Winslow Twp, Hammonton area in PR1 zoning in a Pinelands Rural Development Area. Rural Residential Zoning permitted uses allow single family on 3.2 acres lots (possible 4 lots) or 1 Acre cluster development, agriculture, forestry, roadside retail and service,. Sale is as is where is seller makes no representation to the feasibility of subdividing the property but have begun working with an engineer see attached concept plans and building designs. No Wetlands.