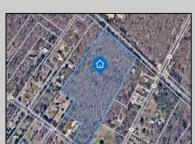

## **COMMENTS**

14 + Acres located in Winslow Twp, Hammonton area in PR1 zoning in a Pinelands Rural Development Area. Rural Residential Zoning permitted uses allow single family on 3.2 acres lots (possible 4 lots) or 1 Acre cluster development, agriculture, forestry, roadside retail and service,. Sale is as is where is seller makes no representation to the feasibility of subdividing the property but have begun working with an engineer see attached concept plans and building designs. No Wetlands.