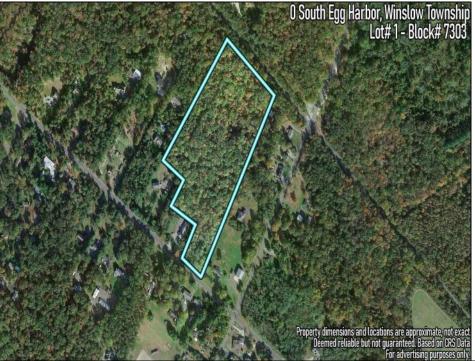

## **COMMENTS**

14 + Acres located in Winslow Twp, Hammonton area in PR1 zoning in a Pinelands Rural Development Area. Rural Residential Zoning permitted uses allow single family on 3.2 acres lots (possible 4 lots) or 1 Acre cluster development, agriculture, forestry, roadside retail and service,. Sale is as is where is seller makes no representation to the feasibility of subdividing the property but have begun working with an engineer see attached concept plans and building designs. No Wetlands.