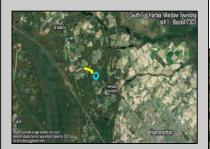

## **COMMENTS**

14 + Acres located in Winslow Twp, Hammonton area in PR1 zoning in a Pinelands Rural Development Area. Rural Residential Zoning permitted uses allow single family on 3.2 acres lots (possible 4 lots) or 1 Acre cluster development, agriculture, forestry, roadside retail and service,. Sale is as is where is seller makes no representation to the feasibility of subdividing the property but have begun working with an engineer see attached concept plans and building designs. No Wetlands.