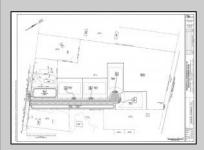

## **COMMENTS**

14 + Acres located in Winslow Twp, Hammonton area in PR1 zoning in a Pinelands Rural Development Area. Rural Residential Zoning permitted uses allow single family on 3.2 acres lots (possible 4 lots) or 1 Acre cluster development, agriculture, forestry, roadside retail and service,. Sale is as is where is seller makes no representation to the feasibility of subdividing the property but have begun working with an engineer see attached concept plans and building designs. No Wetlands.