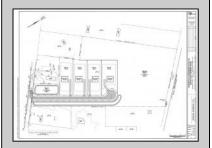

## **COMMENTS**

14 + Acres located in Winslow Twp, Hammonton area in PR1 zoning in a Pinelands Rural Development Area. Rural Residential Zoning permitted uses allow single family on 3.2 acres lots (possible 4 lots) or 1 Acre cluster development, agriculture, forestry, roadside retail and service,. Sale is as is where is seller makes no representation to the feasibility of subdividing the property but have begun working with an engineer see attached concept plans and building designs. No Wetlands.