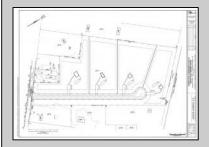

## **COMMENTS**

14 + Acres located in Winslow Twp, Hammonton area in PR1 zoning in a Pinelands Rural Development Area. Rural Residential Zoning permitted uses allow single family on 3.2 acres lots (possible 4 lots) or 1 Acre cluster development, agriculture, forestry, roadside retail and service,. Sale is as is where is seller makes no representation to the feasibility of subdividing the property but have begun working with an engineer see attached concept plans and building designs. No Wetlands.