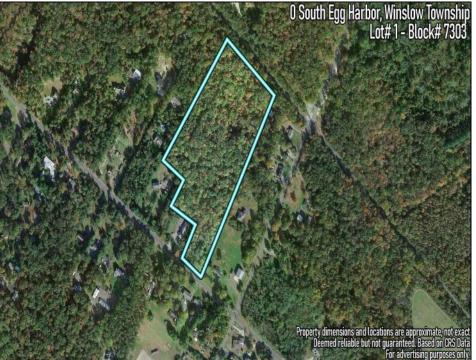

## **COMMENTS**

14 + Acres located in Winslow Twp, Hammonton area in PR1 zoning in a Pinelands Rural Development Area. Rural Residential Zoning permitted uses allow single family on 3.2 acres lots (possible 4 lots) or 1 Acre cluster development, agriculture, forestry, roadside retail and service,. Sale is as is where is seller makes no representation to the feasibility of subdividing the property but have begun working with an engineer see attached concept plans and building designs. No Wetlands.