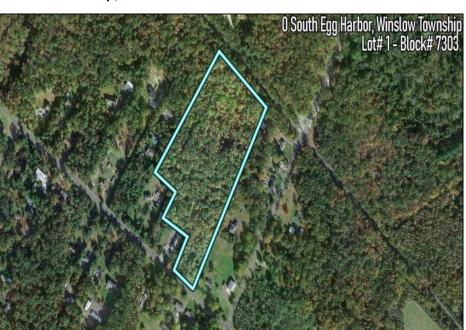

## **COMMENTS**

14 + Acres located in Winslow Twp, Hammonton area in PR1 zoning in a Pinelands Rural Development Area. Rural Residential Zoning permitted uses allow single family on 3.2 acres lots (possible 4 lots) or 1 Acre cluster development, agriculture, forestry, roadside retail and service,. Sale is as is where is seller makes no representation to the feasibility of subdividing the property but have begun working with an engineer see attached concept plans and building designs. No Wetlands.

## PROPERTY DETAILS

Ask for Cynthia Henes
Berger Realty Inc
109 E 55th St., Ocean City
Call: 609-399-4211
Email to: cah@bergerrealty.com

dimensions and locations are approximate, not exac emed reliable but not guaranteed. Based on CRS Data