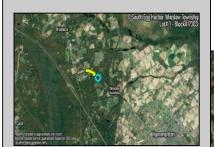

## **COMMENTS**

14 + Acres located in Winslow Twp, Hammonton area in PR1 zoning in a Pinelands Rural Development Area. Rural Residential Zoning permitted uses allow single family on 3.2 acres lots (possible 4 lots) or 1 Acre cluster development, agriculture, forestry, roadside retail and service,. Sale is as is where is seller makes no representation to the feasibility of subdividing the property but have begun working with an engineer see attached concept plans and building designs. No Wetlands.