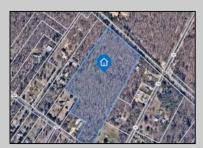

## **COMMENTS**

14 + Acres located in Winslow Twp, Hammonton area in PR1 zoning in a Pinelands Rural Development Area. Rural Residential Zoning permitted uses allow single family on 3.2 acres lots (possible 4 lots) or 1 Acre cluster development, agriculture, forestry, roadside retail and service,. Sale is as is where is seller makes no representation to the feasibility of subdividing the property but have begun working with an engineer see attached concept plans and building designs. No Wetlands.